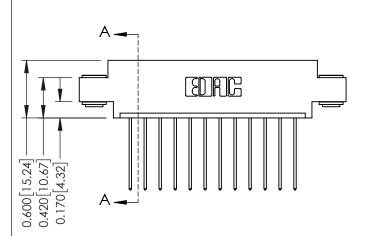

- **Contact Bend Details**
- **Mounting Options**

**Contact Detail** 

541-Wire Wrap .025 Sq.(0.64 Sq.) - Tail LG=.750(19.05) .156 [3.96] Contact Spacing x .200 [5.08] Row Spacing

THIS IS A C.A.D. GENERATED DRAWING DO NOT MAKE MANUAL REVISIONS TO MASTER.