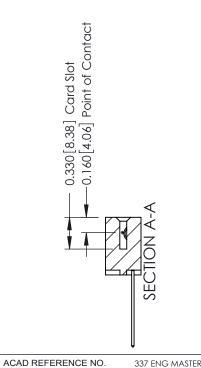

## **Mounting Option** 03-.116 (2.95) I.D. Floating Eyelets - 0.370[9.40] Card Slot Accepts .054 [1.37] to .070 [1.78] Thick P.C. Board -0.156[3.96] 2.036 [51.71] 2.182 [55.42]

**See Accompanying Pages for:** 