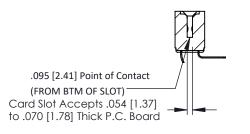

**Mounting Option Contact Detail** 

.128 (3.25) Dia. Side Mounting Holes 90 Degree Bend (Code 422 and 440 Contacts) .156 [3.96] Contact Spacing x .200 [5.08] Row Spacing