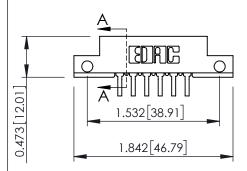

## SECTION A-A

| 307 / 357 Card Edge Connector<br>Part Number: 307-012-459-212 |                                                                                                                                    | ACAD REFERENCE NO. 307 ENG MASTER                                                                                                                                                      |                                                                                                                                                                                                             |                                                                                                                                                                                                                               |  |
|---------------------------------------------------------------|------------------------------------------------------------------------------------------------------------------------------------|----------------------------------------------------------------------------------------------------------------------------------------------------------------------------------------|-------------------------------------------------------------------------------------------------------------------------------------------------------------------------------------------------------------|-------------------------------------------------------------------------------------------------------------------------------------------------------------------------------------------------------------------------------|--|
|                                                               |                                                                                                                                    | J.LEE                                                                                                                                                                                  | DATE: AU                                                                                                                                                                                                    | G. 11/09                                                                                                                                                                                                                      |  |
|                                                               |                                                                                                                                    | CHECKED:                                                                                                                                                                               |                                                                                                                                                                                                             | DATE:                                                                                                                                                                                                                         |  |
| THESE DRAWINGS AND SPECIFICATIONS                             | SCALE:                                                                                                                             | NTS                                                                                                                                                                                    | SHEET                                                                                                                                                                                                       | 1 OF 3                                                                                                                                                                                                                        |  |
| SHALL NOT BE REPRODUCED,OR COPIED                             | DRAWING                                                                                                                            | NUMBER                                                                                                                                                                                 |                                                                                                                                                                                                             | ISSUE                                                                                                                                                                                                                         |  |
| MANUFACTURE OR SALE OF APPARATUS                              | 3                                                                                                                                  | 307 Assembly                                                                                                                                                                           |                                                                                                                                                                                                             | 1                                                                                                                                                                                                                             |  |
| 2                                                             | THESE DRAWINGS AND SPECIFICATIONS ARE THE PROPERTY OF EDAC INC.,AND SHALL NOT BE REPRODUCED,OR COPIED OR USED AS THE BASIS FOR THE | DRAWN:  CHECKEI  THESE DRAWINGS AND SPECIFICATIONS ARE THE PROPERTY OF EDAC INC., AND SHALL NOT BE REPRODUCED, OR COPIED OR USED AS THE BASIS FOR THE MANUFACTURE OR SALE OF APPARATUS | DRAWN: J.LEE  CHECKED:  THESE DRAWINGS AND SPECIFICATIONS ARE THE PROPERTY OF EDAC INC., AND SHALL NOT BE REPRODUCED, OR COPIED OR USED AS THE BASIS FOR THE MANUFACTURE OR SALE OF APPARATUS  307 Assembly | DRAWN: J.LEE DATE: AU  CHECKED: DATE: AU  THESE DRAWINGS AND SPECIFICATIONS ARE THE PROPERTY OF EDAC INC., AND SHALL NOT BE REPRODUCED, OR COPIED OR USED AS THE BASIS FOR THE MANUFACTURE OR SALE OF APPARATUS  307 Assembly |  |