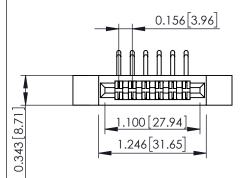

**Mounting Option Contact Detail** 

.128 (3.25) Dia. Side Mounting Holes 90 Degree Bend (Code 422 and 440 Contacts) .156 [3.96] Contact Spacing x .200 [5.08] Row Spacing