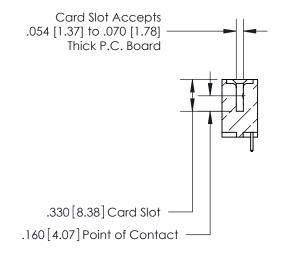

THIS IS A C.A.D. GENERATED DRAWING DO NOT MAKE MANUAL REVISIONS TO MASTER.

ISSUE NUMBER

.165[4.19]

.375 [9.54]

ORIGINAL

1

.060 [1.52] .125(3.18) to .210(5.33) **Outside Tails** .125(3.18) to .210(5.33) **Outside Tails** 

**Contact Code 560** 

INSULATOR MATERIAL: THERMOPLASTIC POLYESTER, UL 94V-0 CONTACT MATERIAL; COPPER, NICKEL, TIN ALLOY CA-725 CONTACT PLATING: GOLD ON THE MATING AREA, TIN-LEAD ON THE CONTACT TAILS, NICKEL UNDERPLATE

**Contact Code 558** 

## 846/896 SERIES HIGH TEMP CARD EDGE CONNECTOR CONTACT CODE 555,556,558,559,560 DIMENSIONS

.150 [3.81]

YOUR CONNECTION TO QUALITY & SERVICE

**Contact Code 559** 

**EDAC INC** TORONTO, ONTARIO CANADA

THESE DRAWINGS AND SPECIFICATIONS ARE THE PROPERTY OF EDAC INC.,AND SHALL NOT BE REPRODUCED, OR COPIED OR USED AS THE BASIS FOR THE MANUFACTURE OR SALE OF APPARATUS WITHOUT WRITTEN PERMISSION.

| ACAD REFERENCE NO. | 846-ENG-MASTER   |
|--------------------|------------------|
| DRAWN: J.LEE       | DATE: APR. 22/09 |
| CHECKED:           | DATE:            |
| SCALE: 1:1         | SHEET 2 OF 2     |
| DRAWING NUMBER     | ISSUE            |
| 846-ENG-MASTER     | 1                |