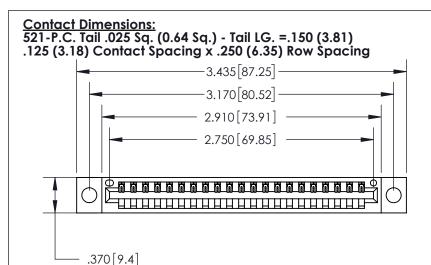

THIS IS A C.A.D. GENERATED DRAWING DO NOT MAKE MANUAL REVISIONS TO MASTER.

ISSUE NUMBER

ORIGINAL

INSULATOR MATERIAL: THERMOPLASTIC POLYESTER, UL 94V-0 CONTACT MATERIAL; COPPER, NICKEL, TIN ALLOY CA-725

CONTACT PLATING: GOLD ON THE MATING AREA, TIN-LEAD ON THE CONTACT TAILS, NICKEL UNDERPLATE

846/896 SERIES HIGH TEMP CARD EDGE CONNECTOR PART NUMBER: 896-021-521-104

YOUR CONNECTION TO QUALITY & SERVICE

**EDAC INC** TORONTO, ONTARIO CANADA

THESE DRAWINGS AND SPECIFICATIONS ARE THE PROPERTY OF EDAC INC.,AND SHALL NOT BE REPRODUCED, OR COPIED OR USED AS THE BASIS FOR THE MANUFACTURE OR SALE OF APPARATUS WITHOUT WRITTEN PERMISSION.

| ACAD REFERENCE NO. | 846-ENG-MASTER   |
|--------------------|------------------|
| DRAWN: J.LEE       | DATE: APR. 22/09 |
| CHECKED:           | DATE:            |
| SCALE: 1:1         | SHEET 1 OF 2     |
| DRAWING NUMBER     | ISSUE            |
| 846-FNG-MASTER     | 1                |