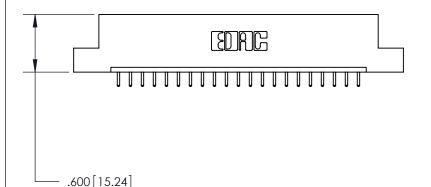

THIS IS A C.A.D. GENERATED DRAWING DO NOT MAKE MANUAL REVISIONS TO MASTER.

ISSUE NUMBER

.165[4.19]

.375 [9.54]

ORIGINAL

1

.060 [1.52] .125(3.18) to .210(5.33) **Outside Tails** .125(3.18) to .210(5.33) **Outside Tails** 

## 846/896 SERIES HIGH TEMP CARD EDGE CONNECTOR CONTACT CODE 555,556,558,559,560 DIMENSIONS

.150 [3.81]

YOUR CONNECTION TO QUALITY & SERVICE

**Contact Code 559** 

**EDAC INC** TORONTO, ONTARIO CANADA

THESE DRAWINGS AND SPECIFICATIONS ARE THE PROPERTY OF EDAC INC.,AND SHALL NOT BE REPRODUCED, OR COPIED OR USED AS THE BASIS FOR THE MANUFACTURE OR SALE OF APPARATUS WITHOUT WRITTEN PERMISSION.

| ACAD REFERENCE NO. | 846-ENG-MASTER   |
|--------------------|------------------|
| DRAWN: J.LEE       | DATE: APR. 22/09 |
| CHECKED:           | DATE:            |
| SCALE: 1:1         | SHEET 2 OF 2     |
| DRAWING NUMBER     | ISSUE            |
| 846-ENG-MASTER     | 1                |