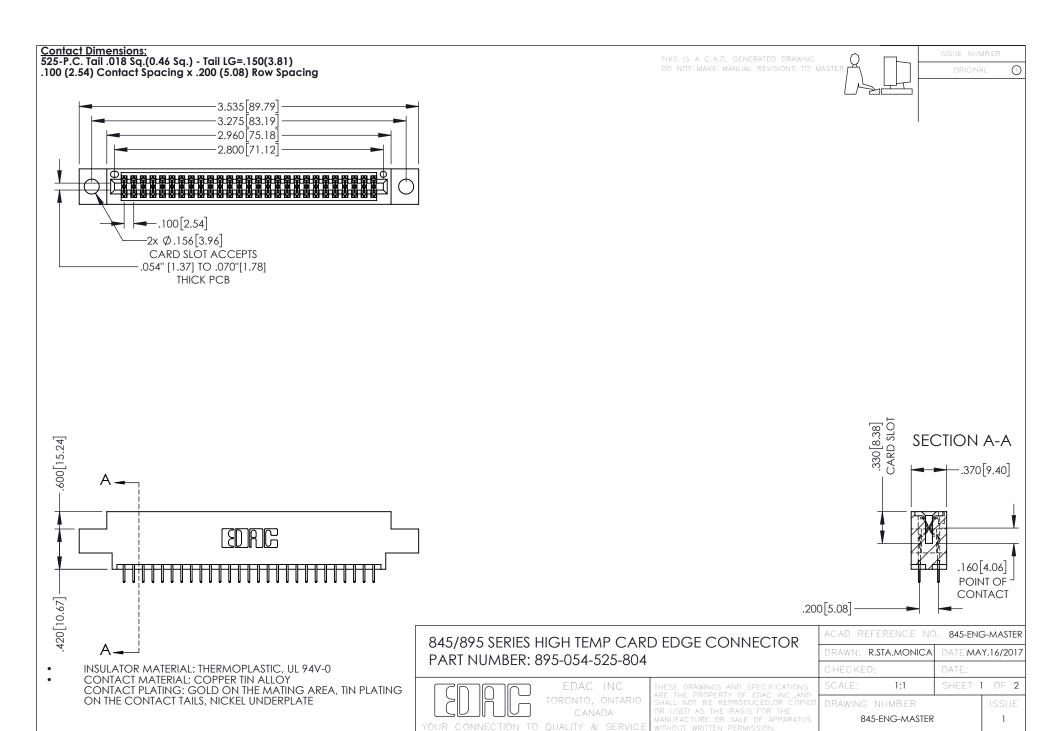

- INSULATOR MATERIAL: THERMOPLASTIC POLYESTER, UL 94V-0 DAP MATERIAL AVAILABLE UPON REQUEST
- CONTACT MATERIAL; COPPER ALLOY

**Contact Code 558** 

CONTACT PLATING: GOLD ON THE MATING AREA, TIN PLATING ON THE CONTACT TAILS, NICKEL UNDERPLATE

## 845/895 SERIES HIGH TEMP CARD EDGE CONNECTOR CONTACT CODE 555,556,558,559,560 DIMENSIONS

YOUR CONNECTION TO QUALITY & SERVICE

Contact Code 559

|   | ACAD REFERENCE NO   | . 845-ENG-MASTER |
|---|---------------------|------------------|
|   | DRAWN: R.STA.MONICA | DATE:MAY.16/2017 |
|   | CHECKED:            | DATE:            |
|   | SCALE: 1:1          | SHEET 2 OF 2     |
| D | DRAWING NUMBER      | ISSUE            |

Contact Code 560

845-ENG-MASTER