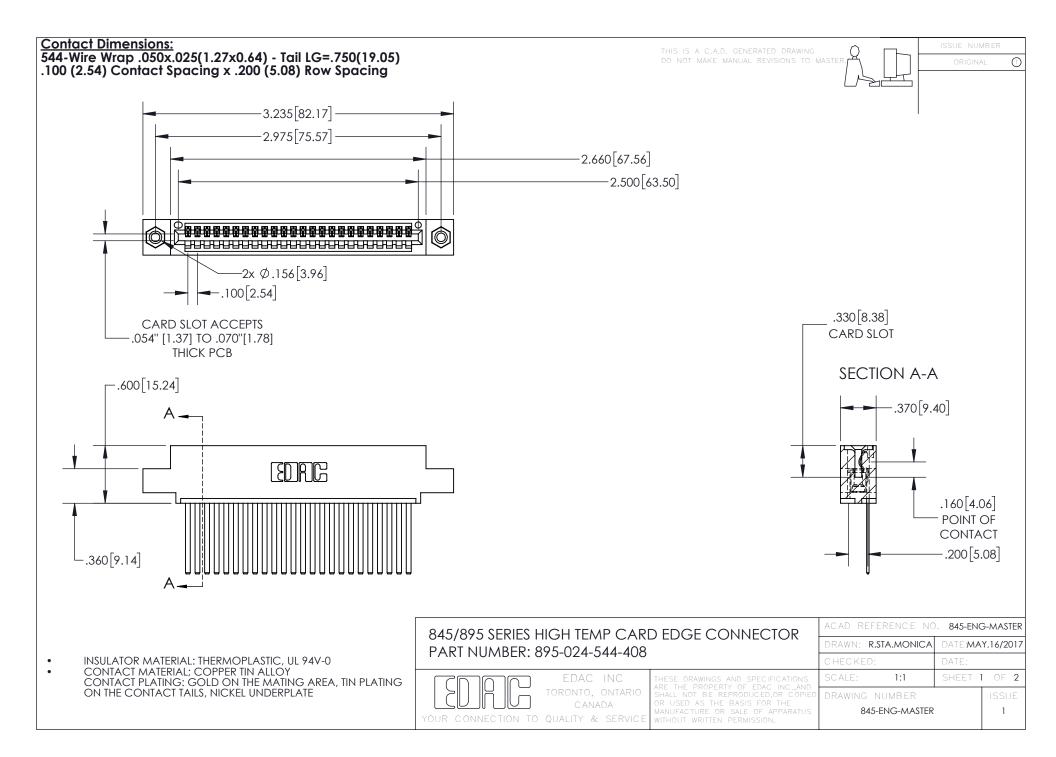

## 845/895 SERIES HIGH TEMP CARD EDGE CONNECTOR CONTACT CODE 555,556,558,559,560 DIMENSIONS

YOUR CONNECTION TO QUALITY & SERVICE

Contact Code 559

|   | ACAD REFERENCE NO. 845-ENG-MASTER |                  |  |
|---|-----------------------------------|------------------|--|
|   | DRAWN: R.STA.MONICA               | DATE:MAY.16/2017 |  |
|   | CHECKED:                          | DATE:            |  |
|   | SCALE: 1:1                        | SHEET 2 OF 2     |  |
| D | DRAWING NUMBER                    | ISSUE            |  |