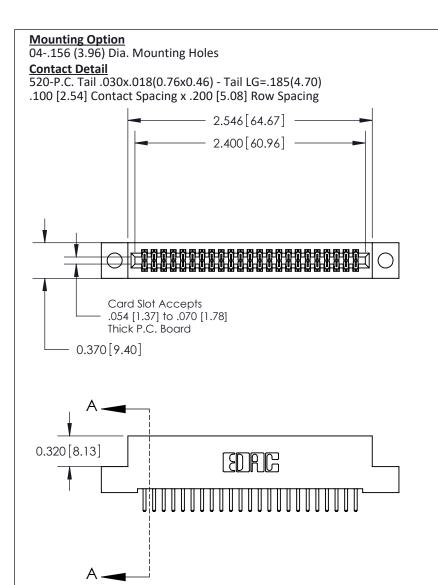

## **See Accompanying Pages for:**

- **Contact Bend Details**
- **Mounting Options**

THIS IS A C.A.D. GENERATED DRAWING DO NOT MAKE MANUAL REVISIONS TO MASTER

ORIGINAL (1)

| 842/892 Series High Temp Card Edge Connector<br>Contact Bend Detail |                                                                                                 | ACAD REFERENCE NO. 842 ENG MASTER |             |                  |        |
|---------------------------------------------------------------------|-------------------------------------------------------------------------------------------------|-----------------------------------|-------------|------------------|--------|
|                                                                     |                                                                                                 | DRAWN:                            | J.LEE       | DATE: OCT. 06/09 |        |
|                                                                     |                                                                                                 | CHECKED:                          |             | DATE:            |        |
| EDAC INC                                                            | THESE DRAWINGS AND SPECIFICATIONS ARE THE PROPERTY OF EDAC INCAND                               | SCALE:                            | NTS         | SHEET :          | 2 OF 3 |
| TORONTO, ONTARIO                                                    | SHALL NOT BE REPRODUCED,OR COPIED OR USED AS THE BASIS FOR THE MANUFACTURE OR SALE OF APPARATUS | DRAWING                           | NUMBER      |                  | ISSUE  |
| YOUR CONNECTION TO QUALITY & SERVICE                                |                                                                                                 | 8                                 | 42 Assembly |                  | 1      |

THIS IS A C.A.D. GENERATED DRAWING
DO NOT MAKE MANUAL REVISIONS TO MASTER

ISSUE NUMBER

ORIGINAL

1

| 842/892 Series High Temp Card Edge Co<br>Mounting Options  | DRAWN: J.LEE DATE: OCT. 06/09  CHECKED: DATE: |
|------------------------------------------------------------|-----------------------------------------------|
| EDAC INC THESE DRAWINGS AND S ARE THE PROPERTY OF          |                                               |
|                                                            | DUCED,OR COPIED DRAWING NUMBER ISSUE          |
| YOUR CONNECTION TO QUALITY & SERVICE WITHOUT WRITTEN PERMI |                                               |