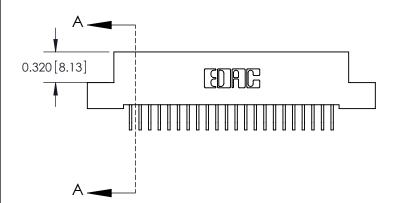

842 Assembly

SECTION A-A

842 ENG MASTER

## **See Accompanying Pages for:**

- **Contact Bend Details**
- **Mounting Options**

THIS IS A C.A.D. GENERATED DRAWING DO NOT MAKE MANUAL REVISIONS TO MASTER

ORIGINAL (1)

| 842/892 Series High Temp Card Edge Connector<br>Contact Bend Detail |                                                                   | ACAD REFERENCE NO. 842 ENG MASTER |        |                         |        |
|---------------------------------------------------------------------|-------------------------------------------------------------------|-----------------------------------|--------|-------------------------|--------|
|                                                                     |                                                                   | DRAWN:                            | J.LEE  | DATE: <b>OCT. 06/09</b> |        |
|                                                                     |                                                                   | CHECKE                            | ):     | DATE:                   |        |
| EDAC INC                                                            | THESE DRAWINGS AND SPECIFICATIONS ARE THE PROPERTY OF EDAC INCAND | SCALE:                            | NTS    | SHEET :                 | 2 OF 3 |
| TORONTO, ONTARIO                                                    | SHALL NOT BE REPRODUCED, OR COPIED OR USED AS THE BASIS FOR THE   | DRAWING                           | NUMBER |                         | ISSUE  |
| YOUR CONNECTION TO QUALITY & SERVICE                                | MANUFACTURE OR SALE OF APPARATUS WITHOUT WRITTEN PERMISSION.      | 842 Assembly                      |        |                         | 1      |