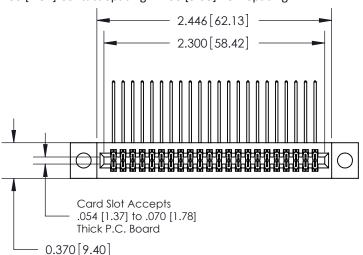

842 Assembly

SECTION A-A

842 ENG MASTER

## **See Accompanying Pages for:**

- **Contact Bend Details**
- **Mounting Options**

THIS IS A C.A.D. GENERATED DRAWING DO NOT MAKE MANUAL REVISIONS TO MASTER

ORIGINAL (1)

| 842/892 Series High Temp Card Edge Connector<br>Contact Bend Detail |                                                                   | ACAD REFERENCE NO. 842 ENG MASTER |        |                         |        |
|---------------------------------------------------------------------|-------------------------------------------------------------------|-----------------------------------|--------|-------------------------|--------|
|                                                                     |                                                                   | DRAWN:                            | J.LEE  | DATE: <b>OCT. 06/09</b> |        |
|                                                                     |                                                                   | CHECKE                            | ):     | DATE:                   |        |
| EDAC INC                                                            | THESE DRAWINGS AND SPECIFICATIONS ARE THE PROPERTY OF EDAC INCAND | SCALE:                            | NTS    | SHEET :                 | 2 OF 3 |
| TORONTO, ONTARIO                                                    | SHALL NOT BE REPRODUCED, OR COPIED OR USED AS THE BASIS FOR THE   | DRAWING                           | NUMBER |                         | ISSUE  |
| YOUR CONNECTION TO QUALITY & SERVICE                                | MANUFACTURE OR SALE OF APPARATUS WITHOUT WRITTEN PERMISSION.      | 842 Assembly                      |        |                         | 1      |