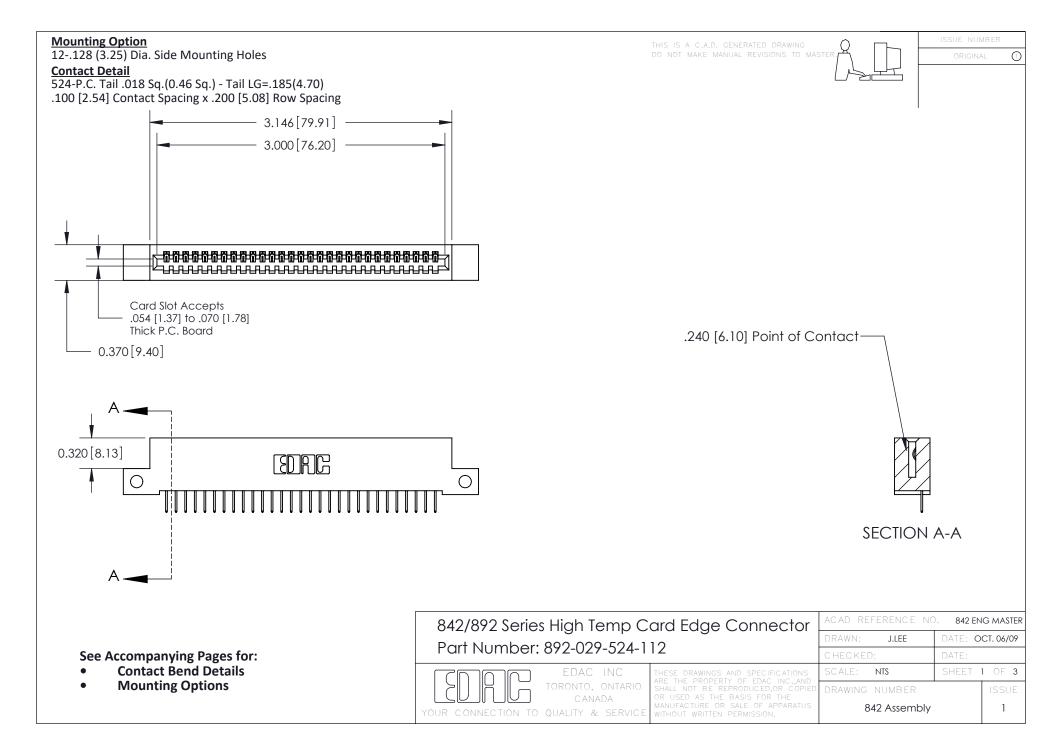

THIS IS A C.A.D. GENERATED DRAWING DO NOT MAKE MANUAL REVISIONS TO MASTER

ORIGINAL (1)



| 842/892 Series High Temp Card Edge Connector<br>Contact Bend Detail |                                                                                                 | ACAD REFERENCE NO. 842 ENG MASTER |             |                  |        |
|---------------------------------------------------------------------|-------------------------------------------------------------------------------------------------|-----------------------------------|-------------|------------------|--------|
|                                                                     |                                                                                                 | DRAWN:                            | J.LEE