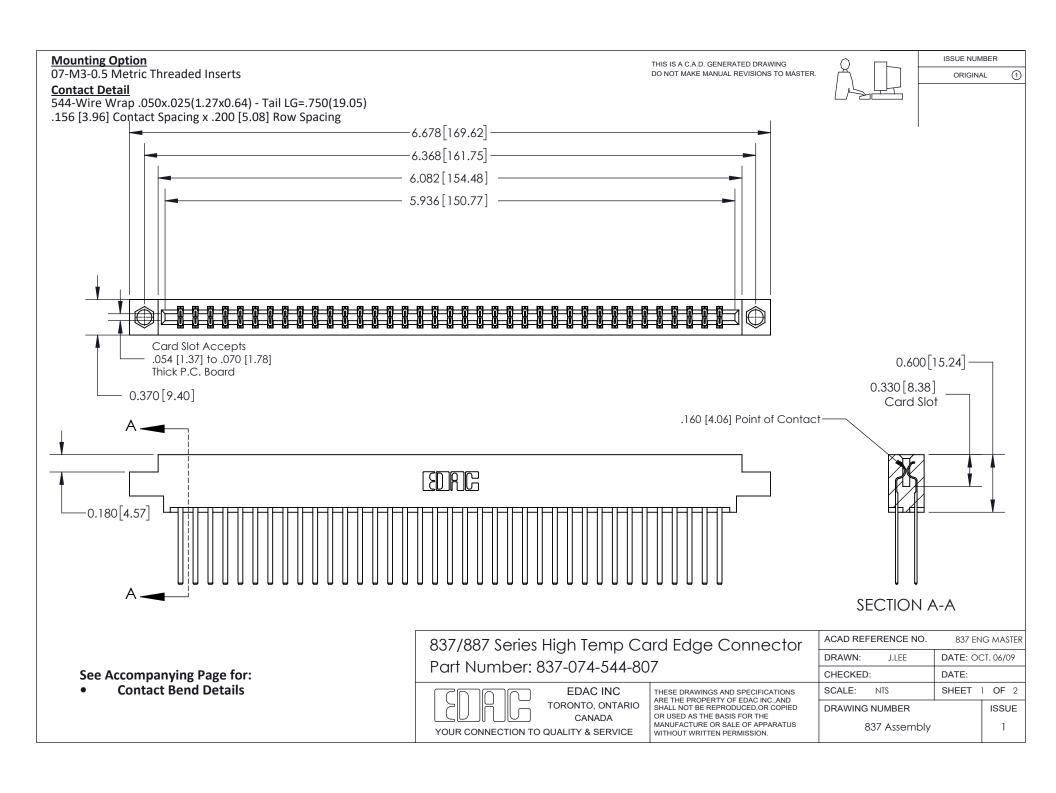

ISSUE NUMBER

ORIGINAL

1

| 837/887 Series High Temp Card Edge Connector<br>Contact Bend Detail   |                                                                                                                                                                                                  | ACAD REFERENCE NO. 837 EN |                  | 3 MASTER      |
|-----------------------------------------------------------------------|--------------------------------------------------------------------------------------------------------------------------------------------------------------------------------------------------|---------------------------|------------------|---------------|
|                                                                       |                                                                                                                                                                                                  | DRAWN: J.LEE              | DATE: OCT. 06/09 |               |
|                                                                       |                                                                                                                                                                                                  | CHECKED:                  | DATE:            |               |
| EDAC INC TORONTO, ONTARIO CANADA YOUR CONNECTION TO QUALITY & SERVICE | THESE DRAWINGS AND SPECIFICATIONS ARE THE PROPERTY OF EDAC INC.,AND SHALL NOT BE REPRODUCED, OR COPIED OR USED AS THE BASIS FOR THE MANUFACTURE OR SALE OF APPARATUS WITHOUT WRITTEN PERMISSION. | SCALE: NTS                | SHEET            | 2 <b>OF</b> 2 |
|                                                                       |                                                                                                                                                                                                  | DRAWING NUMBER            | •                | ISSUE         |
|                                                                       |                                                                                                                                                                                                  | 837 Assembly              |                  | 1             |