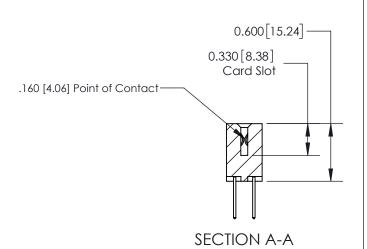

## **Contact Detail**

523-P.C. Tail .025 Sq.(0.64 Sq.) - Tail LG=.390(9.91) .156 [3.96] Contact Spacing x .200 [5.08] Row Spacing

Thick P.C. Board

0.370 [9.40]

4.182 [106.22] -3.872[98.35] -3.586 [91.08] 3.440 [87.38] Card Slot Accepts .054 [1.37] to .070 [1.78]