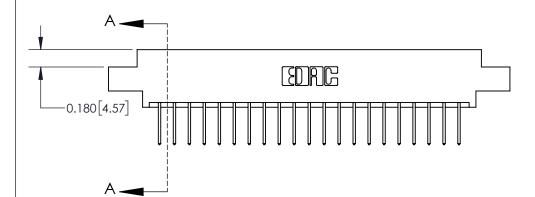

**Mounting Option** 

04-.156 (3.96) Dia. Mounting Holes

## **Contact Detail**

523-P.C. Tail .025 Sq.(0.64 Sq.) - Tail LG=.390(9.91) .156 [3.96] Contact Spacing x .200 [5.08] Row Spacing

Thick P.C. Board

0.370 [9.40]

4.182 [106.22] -3.872[98.35] -3.586 [91.08] 3.440 [87.38] Card Slot Accepts .054 [1.37] to .070 [1.78]