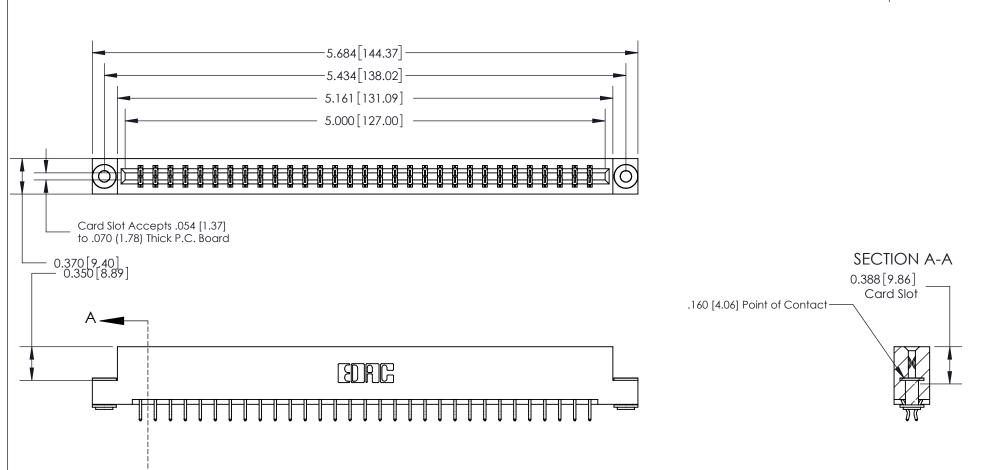

ISSUE NUMBER

ORIGINAL

See Accompanying Page for:

- **Bend Detail**
- **Mounting Options**

833 Series High Temp Card Edge Connector Part Number: 833-062-556-203

**EDAC INC** TORONTO, ONTARIO CANADA

THESE DRAWINGS AND SPECIFICATIONS ARE THE PROPERTY OF EDAC INC.,AND SHALL NOT BE REPRODUCED, OR COPIED OR USED AS THE BASIS FOR THE MANUFACTURE OR SALE OF APPARATUS WITHOUT WRITTEN PERMISSION.

| ACAD REFERENCE NO. | 833 ENG MASTER   |  |  |
|--------------------|------------------|--|--|
| DRAWN: J.LEE       | DATE: OCT. 14/09 |  |  |
| CHECKED:           | DATE:            |  |  |
| SCALE: NTS         | SHEET 1 OF 3     |  |  |
| DRAWING NUMBER     | ISSUE            |  |  |