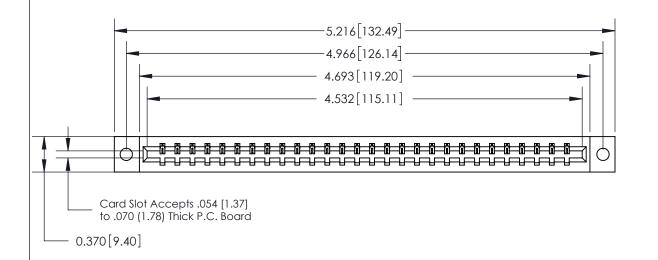

## See Accompanying Page for:

- **Bend Detail**
- **Mounting Options**

833 Series High Temp Card Edge Connector Part Number: 833-028-541-602

YOUR CONNECTION TO QUALITY & SERVICE

**EDAC INC** TORONTO, ONTARIO CANADA