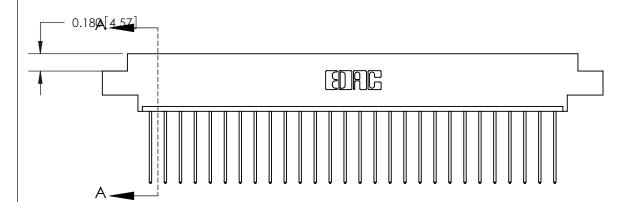

## **Contact Detail**

541-Wire Wrap .025 Sq.(0.64 Sq.) - Tail LG=.750(19.05)

.156 [3.96] Contact Spacing x .200 [5.08] Row Spacing

THIS IS A C.A.D. GENERATED DRAWING DO NOT MAKE MANUAL REVISIONS TO MASTER.