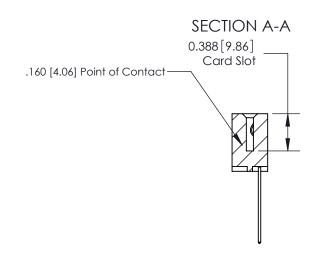

ORIGINAL (1)

ORIGINAL

| 833 Series High Temp Card Edge Connector<br>Contact Bend Detail |                                                                                                                                                                                                  | ACAD REFERENCE NO. | 833 ENG MASTER   |               |
|-----------------------------------------------------------------|--------------------------------------------------------------------------------------------------------------------------------------------------------------------------------------------------|--------------------|------------------|---------------|
|                                                                 |                                                                                                                                                                                                  | DRAWN: J.LEE       | DATE: OCT. 14/09 |               |
|                                                                 |                                                                                                                                                                                                  | CHECKED: DATE:     |                  |               |
| TORONTO, ONTARIO OF CANADA                                      | THESE DRAWINGS AND SPECIFICATIONS ARE THE PROPERTY OF EDAC INC.,AND SHALL NOT BE REPRODUCED, OR COPIED OR USED AS THE BASIS FOR THE MANUFACTURE OR SALE OF APPARATUS WITHOUT WRITTEN PERMISSION. | SCALE: NTS         | SHEET 2          | 2 <b>OF</b> 3 |
|                                                                 |                                                                                                                                                                                                  | DRAWING NUMBER     |                  | ISSUE         |
|                                                                 |                                                                                                                                                                                                  | 833 Assembly       |                  | 1             |