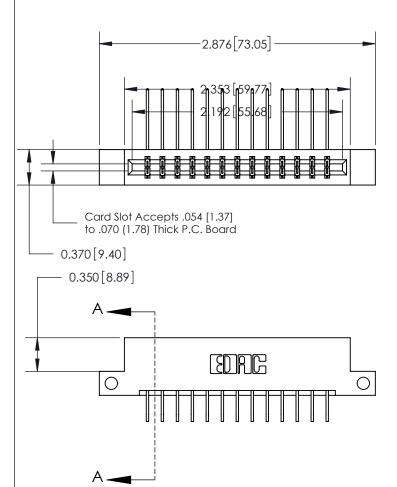

## **Contact Detail**

558-90 Degree Bend (Code 541 Contacts)

.156 [3.96] Contact Spacing x .200 [5.08] Row Spacing

**See Accompanying Page for:** 

- **Bend Detail**
- **Mounting Options**

THIS IS A C.A.D. GENERATED DRAWING DO NOT MAKE MANUAL REVISIONS TO MASTER.

ISSUE NUMBER ORIGINAL

SECTION A-A 0.388 [9.86] Card Slot .160 [4.06] Point of Contact-

833 Series High Temp Card Edge Connector Part Number: 833-026-558-212

**EDAC INC** TORONTO, ONTARIO CANADA

THESE DRAWINGS AND SPECIFICATIONS ARE THE PROPERTY OF EDAC INC.,AND SHALL NOT BE REPRODUCED, OR COPIED OR USED AS THE BASIS FOR THE MANUFACTURE OR SALE OF APPARATUS WITHOUT WRITTEN PERMISSION.