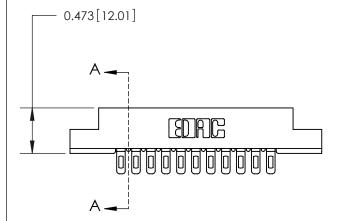

## **Mounting Option**

.156 (3.96) Dia. Mounting Holes

## **Contact Detail**

Wire Hole .089x.014(2.29x0.36) - Tail LG=.213(5.41)

.156 [3.96] Contact Spacing x .200 [5.08] Row Spacing

**See Accompanying Page for:** 

**Contact Bend Details** 

**SECTION A-A** 

| 807/857 Series High Temp Card Edge Connector |
|----------------------------------------------|
| Part Number: 807-011-401-104                 |