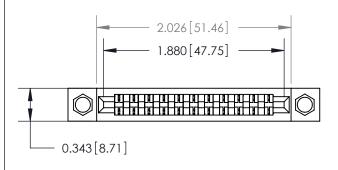

## **Contact Detail**

Wire Hole .089x.014(2.29x0.36) - Tail LG=.213(5.41)

.156 [3.96] Contact Spacing x .200 [5.08] Row Spacing

**See Accompanying Page for:** 

**Contact Bend Details** 

**SECTION A-A** 

| 807/857 Series High Temp Card Edge Connector |
|----------------------------------------------|
| Part Number: 807-011-401-104                 |