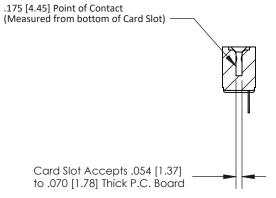

## **Contact Detail**

Wire Hole .089x.014(2.29x0.36) - Tail LG=.213(5.41)

.156 [3.96] Contact Spacing x .200 [5.08] Row Spacing

**See Accompanying Page for:** 

**Contact Bend Details** 

**SECTION A-A** 

| 807/857 Series High Temp Card Edge Connector |
|----------------------------------------------|
| Part Number: 807-011-401-104                 |