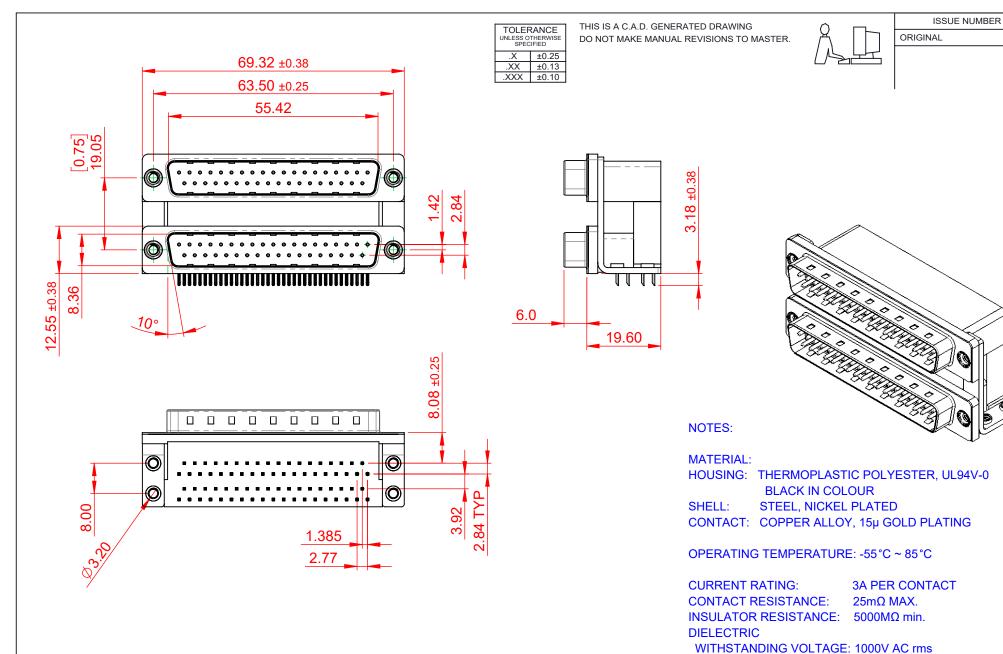

661 SERIES D-SUB CONNECTOR

YOUR CONNECTION TO QUALITY & SERVICE

EDAC INC TORONTO, ONTARIO CANADA

THESE DRAWINGS AND SPECIFICATIONS ARE THE PROPERTY OF EDAC INC..AND SHALL NOT BE REPRODUCED, OR COPIED OR USED AS THE BASIS FOR THE MANUFACTURE OR SALE OF APPARATUS WITHOUT WRITTEN PERMISSION.

PART NUMBER: 661-037-364-055

THIS SERIES FULLY CONFORMS TO THE EUROPEAN UNION DIRECTIVES 2011/65/EU FOR RoHS COMPLIANCY.