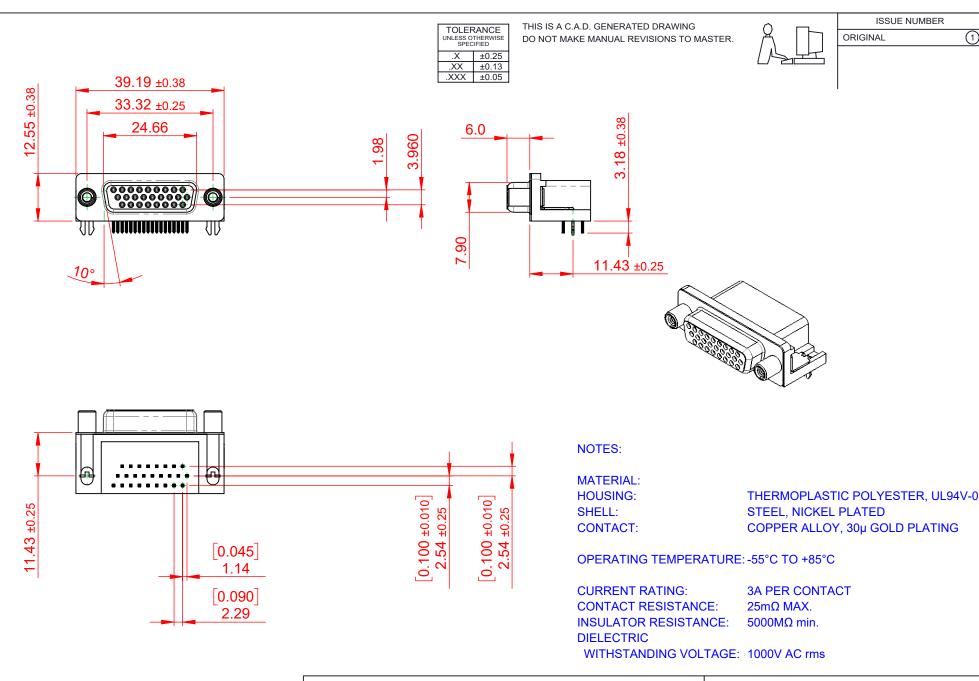

## 634 SERIES D-SUB CONNECTOR

EDAC INC TORONTO, ONTARIO CANADA

THESE DRAWINGS AND SPECIFICATIONS ARE THE PROPERTY OF EDAC INC..AND SHALL NOT BE REPRODUCED, OR COPIED OR USED AS THE BASIS FOR THE MANUFACTURE OR SALE OF APPARATUS WITHOUT WRITTEN PERMISSION.

| SW REFERENCE NO.: 634 ASSEMBLY  |                    |
|---------------------------------|--------------------|
| DRAWN: C.B                      | DATE: AUG. 01/2018 |
| CHECKED:                        | DATE:              |
| SCALE: (IN C.A.D. 1:1)          | SHEET 1 OF 1       |
| DRAWING NUMBER: 634-026-663-030 |                    |

PART NUMBER: 634-026-663-030