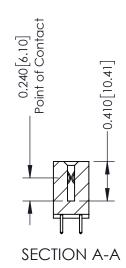

**Mounting Option** 

04-.156 (3.96) Dia. Mounting Holes

**Contact Detail** 

521-P.C. Tail .025 Sq.(0.64 Sq.) - Tail LG=.160(4.06) .100 [2.54] Contact Spacing x .200 [5.08] Row Spacing

342 ENG MASTER DATE: OCT. 06/09 J.LEE NTS SHEET 1 OF 3

342 Assembly

THIS IS A C.A.D. GENERATED DRAWING DO NOT MAKE MANUAL REVISIONS TO MASTER. ISSUE NUMBER

ORIGINAL

1

| 342 / 392 Series Card Edge Connector<br>Contact Bend Detail |                                                                                                                                     | ACAD REFERENCE NO. 342 ENG MASTER |             |          |          |
|-------------------------------------------------------------|-------------------------------------------------------------------------------------------------------------------------------------|-----------------------------------|-------------|----------|----------|
|                                                             |                                                                                                                                     | DRAWN:                            | J.LEE       | DATE: OC | T. 06/09 |
|                                                             |                                                                                                                                     | CHECKED                           | ):          | DATE:    |          |
| EDAC INC                                                    | ARE THE PROPERTY OF EDAC INC.,AND — SHALL NOT BE REPRODUCED,OR COPIED OR USED AS THE BASIS FOR THE MANUFACTURE OR SALE OF APPARATUS | SCALE:                            | NTS         | SHEET :  | 2 OF 3   |
| TORONTO, ONTARIO                                            |                                                                                                                                     | DRAWING                           | NUMBER      |          | ISSUE    |
| YOUR CONNECTION TO QUALITY & SERVICE                        |                                                                                                                                     | 3                                 | 42 Assembly |          | 1        |