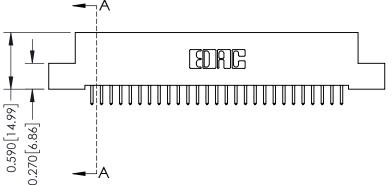

342 ENG MASTER DATE: OCT. 06/09 J.LEE NTS SHEET 1 OF 3

342 Assembly

THIS IS A C.A.D. GENERATED DRAWING DO NOT MAKE MANUAL REVISIONS TO MASTER. ISSUE NUMBER

ORIGINAL

1

| 342 / 392 Series Card Edge Connector<br>Contact Bend Detail |                                                                                                                                     | ACAD REFERENCE NO. 342 ENG MASTER |             |          |          |
|-------------------------------------------------------------|-------------------------------------------------------------------------------------------------------------------------------------|-----------------------------------|-------------|----------|----------|
|                                                             |                                                                                                                                     | DRAWN:                            | J.LEE       | DATE: OC | T. 06/09 |
|                                                             |                                                                                                                                     | CHECKED                           | ):          | DATE:    |          |
| EDAC INC                                                    | ARE THE PROPERTY OF EDAC INC.,AND — SHALL NOT BE REPRODUCED,OR COPIED OR USED AS THE BASIS FOR THE MANUFACTURE OR SALE OF APPARATUS | SCALE:                            | NTS         | SHEET :  | 2 OF 3   |
| TORONTO, ONTARIO                                            |                                                                                                                                     | DRAWING                           | NUMBER      |          | ISSUE    |
| YOUR CONNECTION TO QUALITY & SERVICE                        |                                                                                                                                     | 3                                 | 42 Assembly |          | 1        |