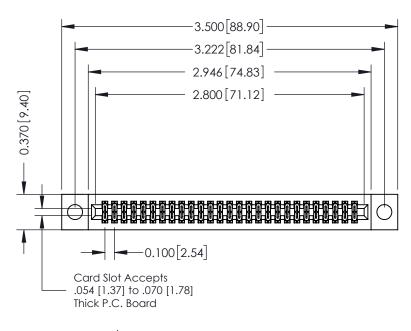

## **See Accompanying Pages for:**

- **Contact Bend Details**
- **Mounting Options**

| 342 / 392 Card Edge Connector |
|-------------------------------|
| Part Number: 392-054-521-204  |

YOUR CONNECTION TO QUALITY & SERVICE

342 ENG MASTER DATE: OCT. 06/09 J.LEE NTS SHEET 1 OF 3

342 Assembly

THIS IS A C.A.D. GENERATED DRAWING DO NOT MAKE MANUAL REVISIONS TO MASTER. ISSUE NUMBER

ORIGINAL

1

| 342 / 392 Series Card Edge Connector<br>Contact Bend Detail |                                                                                                                                     | ACAD REFERENCE NO. 342 ENG MASTER |             |          |          |
|-------------------------------------------------------------|-------------------------------------------------------------------------------------------------------------------------------------|-----------------------------------|-------------|----------|----------|
|                                                             |                                                                                                                                     | DRAWN:                            | J.LEE       | DATE: OC | T. 06/09 |
|                                                             |                                                                                                                                     | CHECKED                           | ):          | DATE:    |          |
| EDAC INC                                                    | ARE THE PROPERTY OF EDAC INC.,AND — SHALL NOT BE REPRODUCED,OR COPIED OR USED AS THE BASIS FOR THE MANUFACTURE OR SALE OF APPARATUS | SCALE:                            | NTS         | SHEET :  | 2 OF 3   |
| TORONTO, ONTARIO                                            |                                                                                                                                     | DRAWING                           | NUMBER      |          | ISSUE    |
| YOUR CONNECTION TO QUALITY & SERVICE                        |                                                                                                                                     | 3                                 | 42 Assembly |          | 1        |