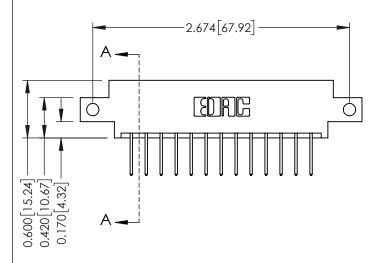

**Mounting Option** 

12-.128 (3.25) Dia. Side Mounting Holes

**Contact Detail** 

523-P.C. Tail .025 Sq.(0.64 Sq.) - Tail LG=.390(9.91) .156 [3.96] Contact Spacing x .200 [5.08] Row Spacing

THIS IS A C.A.D. GENERATED DRAWING DO NOT MAKE MANUAL REVISIONS TO MASTER.

ISSUE NUMBER

ORIGINAL

1

**See Accompanying Pages for:** 

- **Contact Bend Details**
- **Mounting Options**

| 337 / 387 Series Card Edge Connector |  |
|--------------------------------------|--|
| Part Number: 387-026-523-812         |  |

| ACAD REFERENCE NO. | 337 ENG MASTER   |  |  |
|--------------------|------------------|--|--|
| DRAWN: J.LEE       | DATE: OCT. 06/09 |  |  |
| CHECKED:           | DATE:            |  |  |
| SCALE: NTS         | SHEET 1 OF 3     |  |  |
| DRAWING NUMBER     | ISSUE            |  |  |
| 337 Assembly       | 1                |  |  |