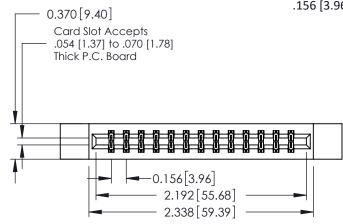

ISSUE NUMBER

ORIGINAL

1

**See Accompanying Pages for:** 

- **Contact Bend Details**
- **Mounting Options**

| 337 / 387 Series Card Edge Connector |  |
|--------------------------------------|--|
| Part Number: 387-026-523-812         |  |

| ACAD REFERENCE NO. | 337 ENG MASTER   |  |  |
|--------------------|------------------|--|--|
| DRAWN: J.LEE       | DATE: OCT. 06/09 |  |  |
| CHECKED:           | DATE:            |  |  |
| SCALE: NTS         | SHEET 1 OF 3     |  |  |
| DRAWING NUMBER     | ISSUE            |  |  |
| 337 Assembly       | 1                |  |  |