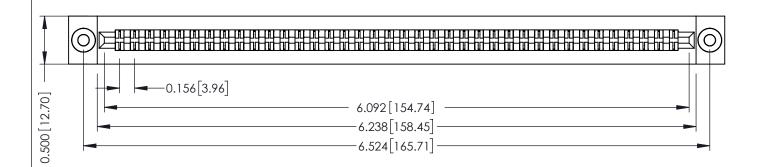

**Mounting Option** .116 (2.95) I.D. Floating Eyelets **Contact Detail** 

Extender Board Bend (Code 522 Contacts) .156 [3.96] Contact Spacing x .200 [5.08] Row Spacing

**SECTION A-A** 

.095 [2.41] Point of Contact (FROM BTM OF SLOT)

Card Slot Accepts .054 [1.37] to .070 [1.78] Thick P.C. Board

**See Accompanying Pages for:** 

- **Contact Bend Details**
- **Mounting Options**

307 / 357 Card Edge Connector Part Number: 357-076-560-203