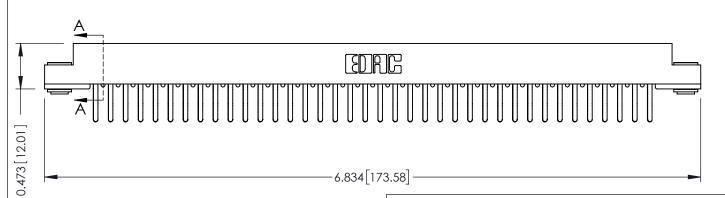

**Mounting Option** .116 (2.95) I.D. Floating Eyelets **Contact Detail** 

Extender Board Bend (Code 522 Contacts) .156 [3.96] Contact Spacing x .200 [5.08] Row Spacing

**SECTION A-A** 

.095 [2.41] Point of Contact (FROM BTM OF SLOT)

Card Slot Accepts .054 [1.37] to .070 [1.78] Thick P.C. Board

**See Accompanying Pages for:** 

- **Contact Bend Details**
- **Mounting Options**

307 / 357 Card Edge Connector Part Number: 357-076-560-203