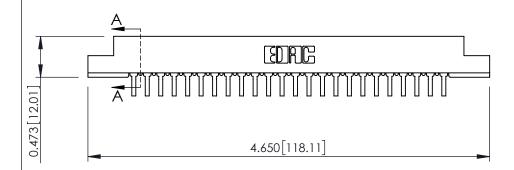

**Mounting Option** #4-40 Unified Threaded Inserts **Contact Detail** 

90 Degree Bend (Code 422 and 440 Contacts) .156 [3.96] Contact Spacing x .200 [5.08] Row Spacing

**SECTION A-A** 

.095 [2.41] Point of Contact (FROM BTM OF SLOT) Card Slot Accepts .054 [1.37] to .070 [1.78] Thick P.C. Board