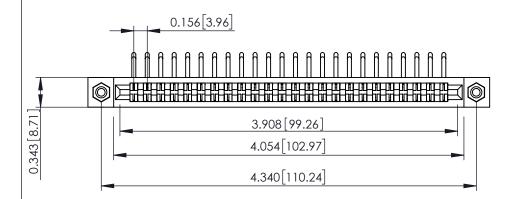

**Mounting Option** #4-40 Unified Threaded Inserts **Contact Detail** 

90 Degree Bend (Code 422 and 440 Contacts) .156 [3.96] Contact Spacing x .200 [5.08] Row Spacing

**SECTION A-A** 

.095 [2.41] Point of Contact (FROM BTM OF SLOT) Card Slot Accepts .054 [1.37] to .070 [1.78] Thick P.C. Board