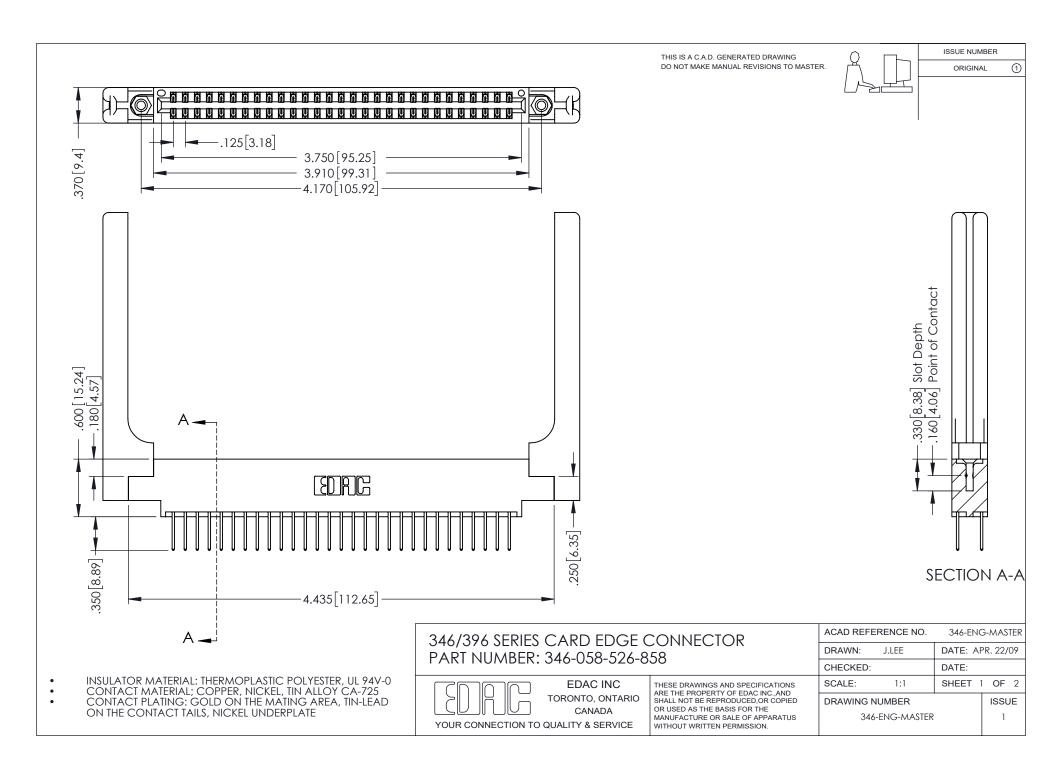

## **Contact Code 556**

INSULATOR MATERIAL: THERMOPLASTIC POLYESTER, UL 94V-0 CONTACT MATERIAL; COPPER, NICKEL, TIN ALLOY CA-725 CONTACT PLATING: GOLD ON THE MATING AREA, TIN-LEAD

ON THE CONTACT TAILS, NICKEL UNDERPLATE

## 346/396 SERIES CARD EDGE CONNECTOR CONTACT CODE 555,556,558,559,560 DIMENSIONS

YOUR CONNECTION TO QUALITY & SERVICE

**EDAC INC** TORONTO, ONTARIO CANADA

THESE DRAWINGS AND SPECIFICATIONS ARE THE PROPERTY OF EDAC INC.,AND SHALL NOT BE REPRODUCED, OR COPIED OR USED AS THE BASIS FOR THE MANUFACTURE OR SALE OF APPARATUS WITHOUT WRITTEN PERMISSION.