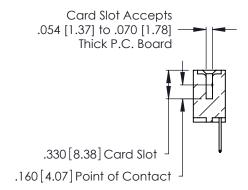

Contact Code 560

INSULATOR MATERIAL: THERMOPLASTIC POLYESTER, UL 94V-0 CONTACT MATERIAL; COPPER, NICKEL, TIN ALLOY CA-725 CONTACT PLATING: GOLD ON THE MATING AREA, TIN-LEAD

ON THE CONTACT TAILS, NICKEL UNDERPLATE

346/396 SERIES CARD EDGE CONNECTOR CONTACT CODE 555,556,558,559,560 DIMENSIONS

YOUR CONNECTION TO QUALITY & SERVICE

**EDAC INC** TORONTO, ONTARIO CANADA

THESE DRAWINGS AND SPECIFICATIONS ARE THE PROPERTY OF EDAC INC.,AND SHALL NOT BE REPRODUCED, OR COPIED OR USED AS THE BASIS FOR THE MANUFACTURE OR SALE OF APPARATUS WITHOUT WRITTEN PERMISSION.