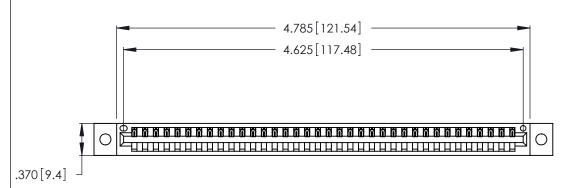

<u>Contact Dimensions:</u>
526-P.C. Tail .018 Sq. (0.46 Sq.) - Tail LG. =.350 (8.89)
.125 (3.18) Contact Spacing x .250 (6.35) Row Spacing

THIS IS A C.A.D. GENERATED DRAWING DO NOT MAKE MANUAL REVISIONS TO MASTER.

346/396 SERIES CARD EDGE CONNECTOR PART NUMBER: 346-036-526-102

**EDAC INC** TORONTO, ONTARIO CANADA

THESE DRAWINGS AND SPECIFICATIONS ARE THE PROPERTY OF EDAC INC.,AND SHALL NOT BE REPRODUCED, OR COPIED OR USED AS THE BASIS FOR THE MANUFACTURE OR SALE OF APPARATUS WITHOUT WRITTEN PERMISSION.