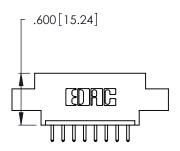

THIS IS A C.A.D. GENERATED DRAWING DO NOT MAKE MANUAL REVISIONS TO MASTER.

ISSUE NUMBER

ORIGINAL

1

| Card Slot Accepts .054 [1.37] to .070 [1.78] —— Thick P.C. Board |
|------------------------------------------------------------------|
|                                                                  |
| .330 [8.38] Card Slot                                            |
| .160[4.07]Point of Contact                                       |

346/396 SERIES CARD EDGE CONNECTOR PART NUMBER: 346-008-520-604

**EDAC INC** TORONTO, ONTARIO CANADA

THESE DRAWINGS AND SPECIFICATIONS ARE THE PROPERTY OF EDAC INC.,AND SHALL NOT BE REPRODUCED,OR COPIED OR USED AS THE BASIS FOR THE MANUFACTURE OR SALE OF APPARATUS WITHOUT WRITTEN PERMISSION.