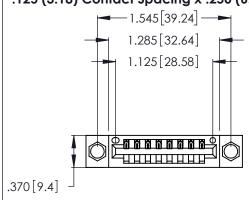

Contact Dimensions: 520-P.C. Tail .030x.018 (0.76x0.46) - Tail LG. = .175 (4.45) .125 (3.18) Contact Spacing x .250 (6.35) Row Spacing

- INSULATOR MATERIAL: THERMOPLASTIC POLYESTER, UL 94V-0 CONTACT MATERIAL; COPPER, NICKEL, TIN ALLOY CA-725
- CONTACT PLATING: GOLD ON THE MATING AREA, TIN-LEAD ON THE CONTACT TAILS, NICKEL UNDERPLATE

346/396 SERIES CARD EDGE CONNECTOR PART NUMBER: 346-008-520-604

**EDAC INC** TORONTO, ONTARIO CANADA

THESE DRAWINGS AND SPECIFICATIONS ARE THE PROPERTY OF EDAC INC.,AND SHALL NOT BE REPRODUCED,OR COPIED OR USED AS THE BASIS FOR THE MANUFACTURE OR SALE OF APPARATUS WITHOUT WRITTEN PERMISSION.