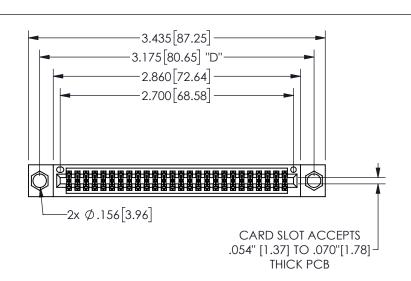

345/395 SERIES CARD EDGE CONNECTOR PART NUMBER: 345-052-524-804

YOUR CONNECTION TO QUALITY & SERVICE

**EDAC INC** TORONTO, ONTARIO CANADA

THESE DRAWINGS AND SPECIFICATIONS ARE THE PROPERTY OF EDAC INC.,AND SHALL NOT BE REPRODUCED, OR COPIED OR USED AS THE BASIS FOR THE MANUFACTURE OR SALE OF APPARATUS WITHOUT WRITTEN PERMISSION.

| ACAD REFERENCE NO.  |        | 345-ENG-MASTER   |       |
|---------------------|--------|------------------|-------|
| DRAWN: R.STA.MONICA |        | DATE:MAY.16/2017 |       |
| CHECKED:            |        | DATE:            |       |
| SCALE:              | NTS    | SHEET            | OF 2  |
| DRAWING             | NUMBER |                  | ISSUE |
| 345-ENG-MASTER      |        |                  | 1     |