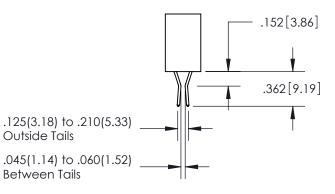

YOUR CONNECTION TO QUALITY & SERVICE

345-ENG-MASTER

MANUFACTURE OR SALE OF APPARATUS

WITHOUT WRITTEN PERMISSION.



ISSUE NUMBER ORIGINAL

1









**Contact Code 558** 

Contact Code 559

**Contact Code 560** 

- INSULATOR MATERIAL: THERMOPLASTIC POLYESTER, UL 94V-0
- DAP MATERIAL AVAILABLE UPON REQUEST
- CONTACT MATERIAL; COPPER ALLOY

CONTACT PLATING: GOLD ON THE MATING AREA, TIN PLATING ON THE CONTACT TAILS, NICKEL UNDERPLATE

\*FOR ALL OTHER SPECIFICATIONS REFER TO SHEET 3\*

## 345/395 SERIES CARD EDGE CONNECTOR CONTACT CODE 555,556,558,559,560 DIMENSIONS

YOUR CONNECTION TO QUALITY & SERVICE

**EDAC INC** TORONTO, ONTARIO CANADA

THESE DRAWINGS AND SPECIFICATIONS ARE THE PROPERTY OF EDAC INC.,AND SHALL NOT BE REPRODUCED, OR COPIED OR USED AS THE BASIS FOR THE MANUFACTURE OR SALE OF APPARATUS WITHOUT WRITTEN PERMISSION.

| ACAD REFERENCE NO.  | 345-ENG-MASTER   |
|---------------------|------------------|
| DRAWN: R.STA.MONICA