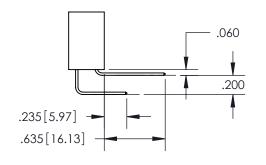

YOUR CONNECTION TO QUALITY & SERVICE

345-ENG-MASTER

MANUFACTURE OR SALE OF APPARATUS

WITHOUT WRITTEN PERMISSION.

ISSUE NUMBER ORIGINAL

1

**Contact Code 558** 

Contact Code 559