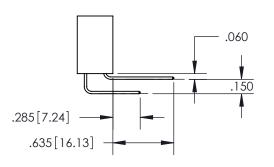

**Contact Code 560** 

- INSULATOR MATERIAL: THERMOPLASTIC POLYESTER, UL 94V-0
- DAP MATERIAL AVAILABLE UPON REQUEST
- CONTACT MATERIAL; COPPER ALLOY

CONTACT PLATING: GOLD ON THE MATING AREA, TIN PLATING ON THE CONTACT TAILS, NICKEL UNDERPLATE