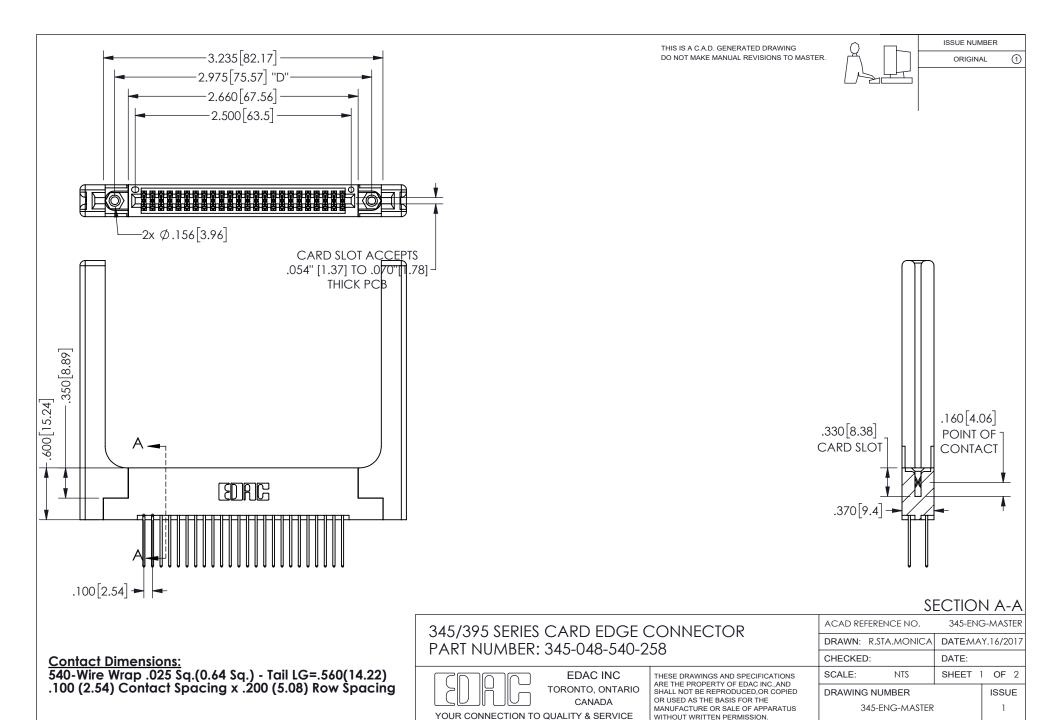

ISSUE NUMBER ORIGINAL

1

**Contact Code 558** 

Contact Code 559

Contact Code 560

INSULATOR MATERIAL: THERMOPLASTIC POLYESTER, UL 94V-0

DAP MATERIAL AVAILABLE UPON REQUEST

CONTACT MATERIAL; COPPER ALLOY

CONTACT PLATING: GOLD ON THE MATING AREA, TIN PLATING ON THE CONTACT TAILS, NICKEL UNDERPLATE

345/395 SERIES CARD EDGE CONNECTOR CONTACT CODE 555,556,558,559,560 DIMENSIONS

YOUR CONNECTION TO QUALITY & SERVICE

**EDAC INC** TORONTO, ONTARIO CANADA

THESE DRAWINGS AND SPECIFICATIONS ARE THE PROPERTY OF EDAC INC.,AND SHALL NOT BE REPRODUCED, OR COPIED OR USED AS THE BASIS FOR THE MANUFACTURE OR SALE OF APPARATUS WITHOUT WRITTEN PERMISSION.

| ACAD REFERENCE NO.  | 345-ENG-MASTER   |
|---------------------|------------------|
| DRAWN: R.STA.MONICA | DATE:MAY.16/2017 |
| CHECKED:            | DATE:            |
| SCALE: 1:1          | SHEET 2 OF 2     |
| DRAWING NUMBER      | ISSUE            |
| 345-FNG-MASTER      | 1                |