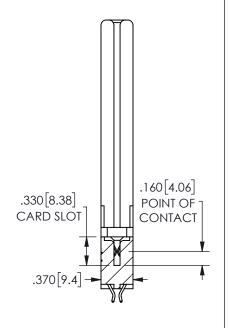

1.335[33.91] — +075[27.31] "D" <del>.7</del>60 19.3 .**6€**0 [15.**2≤**[ -2x Ø.156[3.96] CARD SLOT ACTEPTS .054" [1.37] TO .070"[1.78] THICK PCB .600[15.24] .240[6.1] .250[6.35]

THIS IS A C.A.D. GENERATED DRAWING DO NOT MAKE MANUAL REVISIONS TO MASTER.

ISSUE NUMBER

ORIGINAL

1

.100[2.54]

<u>Contact Dimensions:</u>
556-Extender Board Bend (Code 520 Contacts)
See Sheet 2 for Contact Code 555, 556, 558, 559, 560 **Dimensions** 

345/395 SERIES CARD EDGE CONNECTOR PART NUMBER: 345-010-556-558