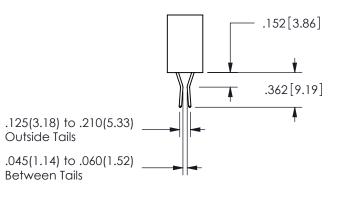

ISSUE NUMBER

ORIGINAL

1

.100[2.54]

<u>Contact Dimensions:</u>
556-Extender Board Bend (Code 520 Contacts)
See Sheet 2 for Contact Code 555, 556, 558, 559, 560 **Dimensions** 

345/395 SERIES CARD EDGE CONNECTOR PART NUMBER: 345-010-556-558

SECTION A-A

ISSUE NUMBER ORIGINAL

1

**Contact Code 558** 

Contact Code 559

**Contact Code 560** 

INSULATOR MATERIAL: THERMOPLASTIC POLYESTER, UL 94V-0

DAP MATERIAL AVAILABLE UPON REQUEST

CONTACT MATERIAL; COPPER ALLOY CONTACT PLATING: GOLD ON THE MATING AREA, TIN PLATING ON THE CONTACT TAILS, NICKEL UNDERPLATE

345/395 SERIES CARD EDGE CONNECTOR CONTACT CODE 555,556,558,559,560 DIMENSIONS