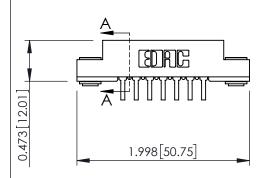

## **See Accompanying Pages for:**

- Contact Bend Details
- Mounting Options

**SECTION A-A** 

| 307 / 357 Card Edge Connector                                                                                                                                                                                                                                                                                                                                                                                                                                                                                                                                                                                                                                                                                                                                                                                                                                                                                                                                                                                                                                                                                                                                                                                                                                                                                                                                                                                                                                                                                                                                                                                                                                                                                                                                                                                                                                                                                                                                                                                                                                                                                                  | ACAD REFERENCE NO. 307 ENG MASTER |          |           |
|--------------------------------------------------------------------------------------------------------------------------------------------------------------------------------------------------------------------------------------------------------------------------------------------------------------------------------------------------------------------------------------------------------------------------------------------------------------------------------------------------------------------------------------------------------------------------------------------------------------------------------------------------------------------------------------------------------------------------------------------------------------------------------------------------------------------------------------------------------------------------------------------------------------------------------------------------------------------------------------------------------------------------------------------------------------------------------------------------------------------------------------------------------------------------------------------------------------------------------------------------------------------------------------------------------------------------------------------------------------------------------------------------------------------------------------------------------------------------------------------------------------------------------------------------------------------------------------------------------------------------------------------------------------------------------------------------------------------------------------------------------------------------------------------------------------------------------------------------------------------------------------------------------------------------------------------------------------------------------------------------------------------------------------------------------------------------------------------------------------------------------|-----------------------------------|----------|-----------|
| Part Number: 307-014-459-203                                                                                                                                                                                                                                                                                                                                                                                                                                                                                                                                                                                                                                                                                                                                                                                                                                                                                                                                                                                                                                                                                                                                                                                                                                                                                                                                                                                                                                                                                                                                                                                                                                                                                                                                                                                                                                                                                                                                                                                                                                                                                                   | DRAWN: J.LEE                      | DATE: AL | IG. 11/09 |
|                                                                                                                                                                                                                                                                                                                                                                                                                                                                                                                                                                                                                                                                                                                                                                                                                                                                                                                                                                                                                                                                                                                                                                                                                                                                                                                                                                                                                                                                                                                                                                                                                                                                                                                                                                                                                                                                                                                                                                                                                                                                                                                                | CHECKED:                          | DATE:    |           |
| EDAC INC TORONTO, ONTARIO CANADA CANA | SCALE: NTS                        | SHEET    | 1 OF 3    |
|                                                                                                                                                                                                                                                                                                                                                                                                                                                                                                                                                                                                                                                                                                                                                                                                                                                                                                                                                                                                                                                                                                                                                                                                                                                                                                                                                                                                                                                                                                                                                                                                                                                                                                                                                                                                                                                                                                                                                                                                                                                                                                                                | DRAWING NUMBER                    | •        | ISSUE     |
| CANADA  OR USED AS THE BASIS FOR THE MANUFACTURE OR SALE OF APPARATUS WITHOUT WRITTEN PERMISSION.                                                                                                                                                                                                                                                                                                                                                                                                                                                                                                                                                                                                                                                                                                                                                                                                                                                                                                                                                                                                                                                                                                                                                                                                                                                                                                                                                                                                                                                                                                                                                                                                                                                                                                                                                                                                                                                                                                                                                                                                                              | 307 Assembly                      |          | 1         |