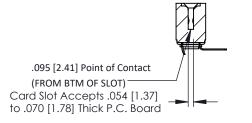

Mounting Option
.116 (2.95) I.D. Floating Eyelets

**Contact Detail** 

90 Degree Bend (Code 422 and 440 Contacts)
.156 [3.96] Contact Spacing x .200 [5.08] Row Spacing

THIS IS A C.A.D. GENERATED DRAWING DO NOT MAKE MANUAL REVISIONS TO M

## **See Accompanying Pages for:**

- Contact Bend Details
- Mounting Options

**SECTION A-A** 

| 307 / 357 Card Edge Connector                                                                                                                                                                                                                                                                                                                                                                                                                                                                                                                                                                                                                                                                                                                                                                                                                                                                                                                                                                                                                                                                                                                                                                                                                                                                                                                                                                                                                                                                                                                                                                                                                                                                                                                                                                                                                                                                                                                                                                                                                                                                                                  | ACAD REFERENCE NO. 307 ENG MASTER |          |           |
|--------------------------------------------------------------------------------------------------------------------------------------------------------------------------------------------------------------------------------------------------------------------------------------------------------------------------------------------------------------------------------------------------------------------------------------------------------------------------------------------------------------------------------------------------------------------------------------------------------------------------------------------------------------------------------------------------------------------------------------------------------------------------------------------------------------------------------------------------------------------------------------------------------------------------------------------------------------------------------------------------------------------------------------------------------------------------------------------------------------------------------------------------------------------------------------------------------------------------------------------------------------------------------------------------------------------------------------------------------------------------------------------------------------------------------------------------------------------------------------------------------------------------------------------------------------------------------------------------------------------------------------------------------------------------------------------------------------------------------------------------------------------------------------------------------------------------------------------------------------------------------------------------------------------------------------------------------------------------------------------------------------------------------------------------------------------------------------------------------------------------------|-----------------------------------|----------|-----------|
| Part Number: 307-014-459-203                                                                                                                                                                                                                                                                                                                                                                                                                                                                                                                                                                                                                                                                                                                                                                                                                                                                                                                                                                                                                                                                                                                                                                                                                                                                                                                                                                                                                                                                                                                                                                                                                                                                                                                                                                                                                                                                                                                                                                                                                                                                                                   | DRAWN: J.LEE                      | DATE: AL | IG. 11/09 |
|                                                                                                                                                                                                                                                                                                                                                                                                                                                                                                                                                                                                                                                                                                                                                                                                                                                                                                                                                                                                                                                                                                                                                                                                                                                                                                                                                                                                                                                                                                                                                                                                                                                                                                                                                                                                                                                                                                                                                                                                                                                                                                                                | CHECKED:                          | DATE:    |           |
| EDAC INC TORONTO, ONTARIO CANADA CANA | SCALE: NTS                        | SHEET    | 1 OF 3    |
|                                                                                                                                                                                                                                                                                                                                                                                                                                                                                                                                                                                                                                                                                                                                                                                                                                                                                                                                                                                                                                                                                                                                                                                                                                                                                                                                                                                                                                                                                                                                                                                                                                                                                                                                                                                                                                                                                                                                                                                                                                                                                                                                | DRAWING NUMBER                    | •        | ISSUE     |
| CANADA  OR USED AS THE BASIS FOR THE MANUFACTURE OR SALE OF APPARATUS WITHOUT WRITTEN PERMISSION.                                                                                                                                                                                                                                                                                                                                                                                                                                                                                                                                                                                                                                                                                                                                                                                                                                                                                                                                                                                                                                                                                                                                                                                                                                                                                                                                                                                                                                                                                                                                                                                                                                                                                                                                                                                                                                                                                                                                                                                                                              | 307 Assembly                      |          | 1         |