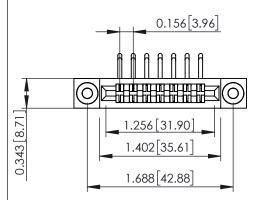

Mounting Option
.116 (2.95) I.D. Floating Eyelets

**Contact Detail** 

90 Degree Bend (Code 422 and 440 Contacts)
.156 [3.96] Contact Spacing x .200 [5.08] Row Spacing

THIS IS A C.A.D. GENERATED DRAWING DO NOT MAKE MANUAL REVISIONS TO M

## **See Accompanying Pages for:**

- Contact Bend Details
- Mounting Options

**SECTION A-A** 

| 307 / 357 Card Edge Connector                                                                                                                                                                                                                                                                                                                                                                                                                                                                                                                                                                                                                                                                                                                                                                                                                                                                                                                                                                                                                                                                                                                                                                                                                                                                                                                                                                                                                                                                                                                                                                                                                                                                                                                                                                                                                                                                                                                                                                                                                                                                                                  | ACAD REFERENCE NO. 307 ENG MASTER |          |           |
|--------------------------------------------------------------------------------------------------------------------------------------------------------------------------------------------------------------------------------------------------------------------------------------------------------------------------------------------------------------------------------------------------------------------------------------------------------------------------------------------------------------------------------------------------------------------------------------------------------------------------------------------------------------------------------------------------------------------------------------------------------------------------------------------------------------------------------------------------------------------------------------------------------------------------------------------------------------------------------------------------------------------------------------------------------------------------------------------------------------------------------------------------------------------------------------------------------------------------------------------------------------------------------------------------------------------------------------------------------------------------------------------------------------------------------------------------------------------------------------------------------------------------------------------------------------------------------------------------------------------------------------------------------------------------------------------------------------------------------------------------------------------------------------------------------------------------------------------------------------------------------------------------------------------------------------------------------------------------------------------------------------------------------------------------------------------------------------------------------------------------------|-----------------------------------|----------|-----------|
| Part Number: 307-014-459-203                                                                                                                                                                                                                                                                                                                                                                                                                                                                                                                                                                                                                                                                                                                                                                                                                                                                                                                                                                                                                                                                                                                                                                                                                                                                                                                                                                                                                                                                                                                                                                                                                                                                                                                                                                                                                                                                                                                                                                                                                                                                                                   | DRAWN: J.LEE                      | DATE: AL | IG. 11/09 |
|                                                                                                                                                                                                                                                                                                                                                                                                                                                                                                                                                                                                                                                                                                                                                                                                                                                                                                                                                                                                                                                                                                                                                                                                                                                                                                                                                                                                                                                                                                                                                                                                                                                                                                                                                                                                                                                                                                                                                                                                                                                                                                                                | CHECKED:                          | DATE:    |           |
| EDAC INC TORONTO, ONTARIO CANADA CANA | SCALE: NTS                        | SHEET    | 1 OF 3    |
|                                                                                                                                                                                                                                                                                                                                                                                                                                                                                                                                                                                                                                                                                                                                                                                                                                                                                                                                                                                                                                                                                                                                                                                                                                                                                                                                                                                                                                                                                                                                                                                                                                                                                                                                                                                                                                                                                                                                                                                                                                                                                                                                | DRAWING NUMBER                    | •        | ISSUE     |
| CANADA  OR USED AS THE BASIS FOR THE MANUFACTURE OR SALE OF APPARATUS WITHOUT WRITTEN PERMISSION.                                                                                                                                                                                                                                                                                                                                                                                                                                                                                                                                                                                                                                                                                                                                                                                                                                                                                                                                                                                                                                                                                                                                                                                                                                                                                                                                                                                                                                                                                                                                                                                                                                                                                                                                                                                                                                                                                                                                                                                                                              | 307 Assembly                      |          | 1         |