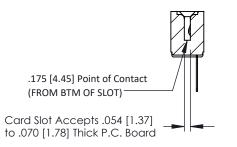

## SECTION A-A

| 307 / 357 Card Edge Connector |  |  |
|-------------------------------|--|--|
| Part Number: 307-008-427-101  |  |  |

**EDAC INC** TORONTO, ONTARIO CANADA

THESE DRAWINGS AND SPECIFICATIONS ARE THE PROPERTY OF EDAC INC.,AND SHALL NOT BE REPRODUCED,OR COPIED OR USED AS THE BASIS FOR THE MANUFACTURE OR SALE OF APPARATUS WITHOUT WRITTEN PERMISSION.