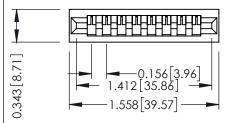

**Mounting Option** No Mounting Lugs **Contact Detail** 

PC Tail .046x.013(1.17x0.33) - Tail LG=.358(9.09) .156 [3.96] Contact Spacing x .200 [5.08] Row Spacing

THIS IS A C.A.D. GENERATED DRAWING DO NOT MAKE MANUAL REVISIONS TO MASTER.