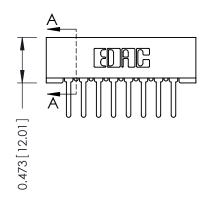

## SECTION A-A

| 307 / 357 Card Edge Connector |  |  |
|-------------------------------|--|--|
| Part Number: 307-008-427-101  |  |  |

**EDAC INC** TORONTO, ONTARIO CANADA

THESE DRAWINGS AND SPECIFICATIONS ARE THE PROPERTY OF EDAC INC.,AND SHALL NOT BE REPRODUCED,OR COPIED OR USED AS THE BASIS FOR THE MANUFACTURE OR SALE OF APPARATUS WITHOUT WRITTEN PERMISSION.