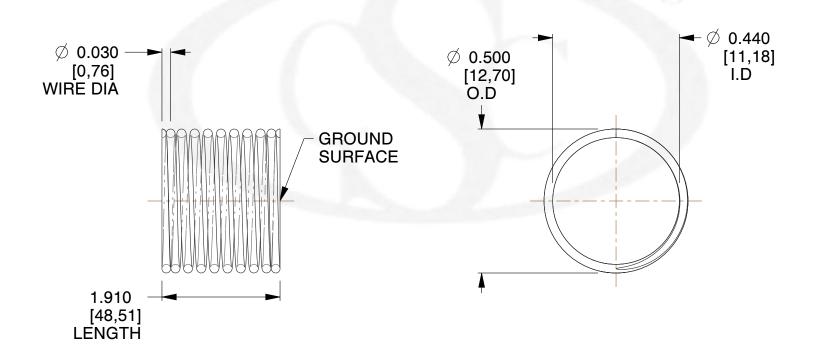

## **NOTES:**

1. Material : Spring Steel 2. Finish : Glod Irridite

3. Ends: Closed and Ground

4. Total Coils: 10.000

5. Sugg. Max. Deflection: 0.050 (in)6. Sugg. Max. Load: 2.300 (lbs)

7. All Drawing Dimensions are in Inches [mm]