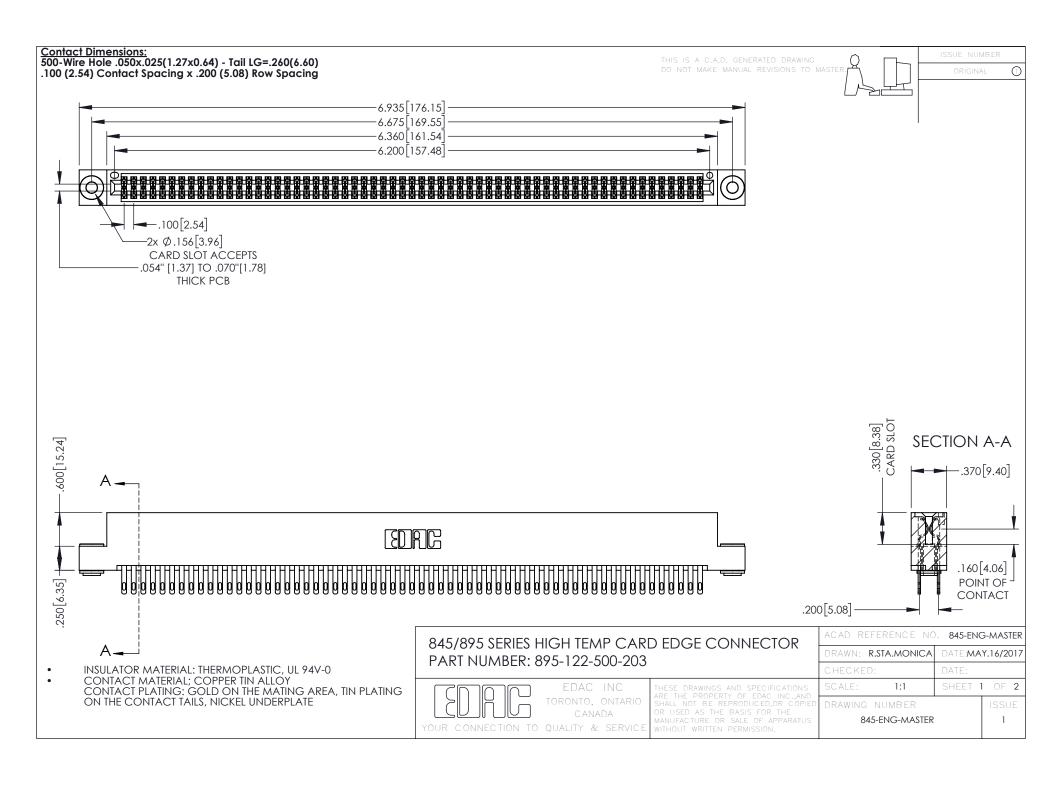

**Contact Code 558** Contact Code 559 Contact Code 560

- INSULATOR MATERIAL: THERMOPLASTIC POLYESTER, UL 94V-0 DAP MATERIAL AVAILABLE UPON REQUEST
- CONTACT MATERIAL; COPPER ALLOY

CONTACT PLATING: GOLD ON THE MATING AREA, TIN PLATING ON THE CONTACT TAILS, NICKEL UNDERPLATE

## 845/895 SERIES HIGH TEMP CARD EDGE CONNECTOR CONTACT CODE 555,556,558,559,560 DIMENSIONS

YOUR CONNECTION TO QUALITY & SERVICE

|   | ACAD REFERENCE NO. 845-ENG-MASTER |                  |
|---|-----------------------------------|------------------|
|   | DRAWN: R.STA.MONICA               | DATE:MAY.16/2017 |
|   | CHECKED:                          | DATE:            |
|   | SCALE: 1:1                        | SHEET 2 OF 2     |
| D | DRAWING NUMBER                    | ISSUE            |

845-ENG-MASTER