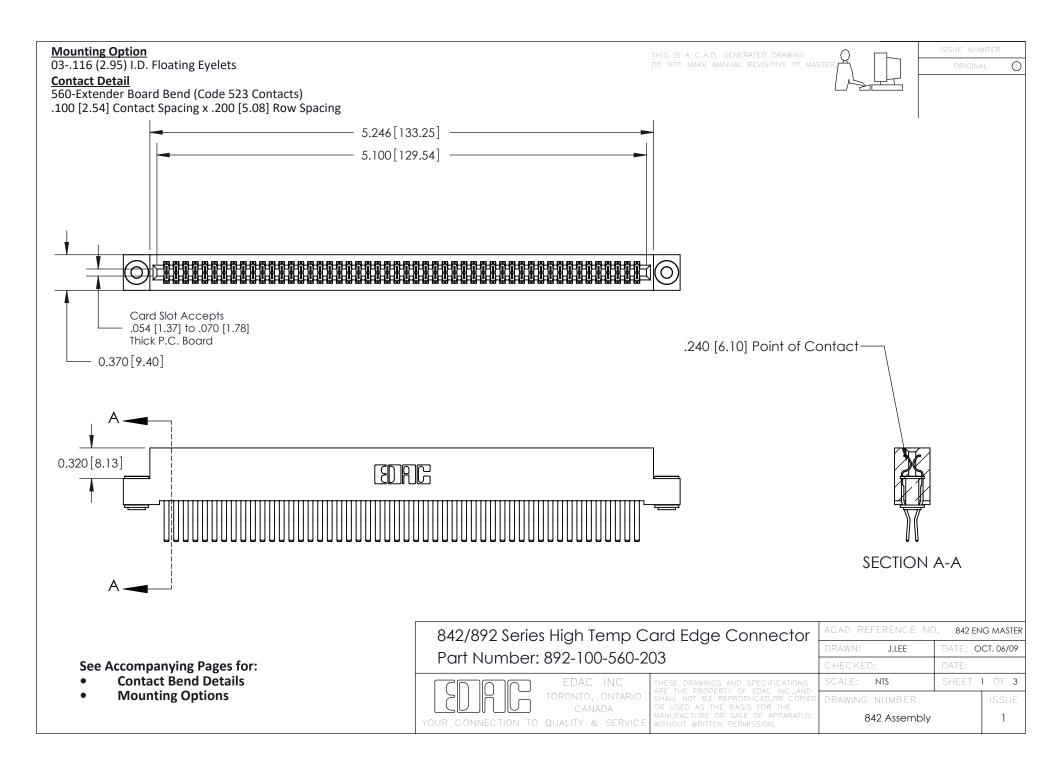

THIS IS A C.A.D. GENERATED DRAWING DO NOT MAKE MANUAL REVISIONS TO MASTER

ORIGINAL (1)



| 842/892 Series High Temp Card Edge Connector<br>Contact Bend Detail |                                                                                                  | ACAD REFERENCE NO. 842 ENG MASTER |             |                  |        |
|---------------------------------------------------------------------|--------------------------------------------------------------------------------------------------|-----------------------------------|-------------|------------------|--------|
|                                                                     |                                                                                                  | DRAWN:                            | J.