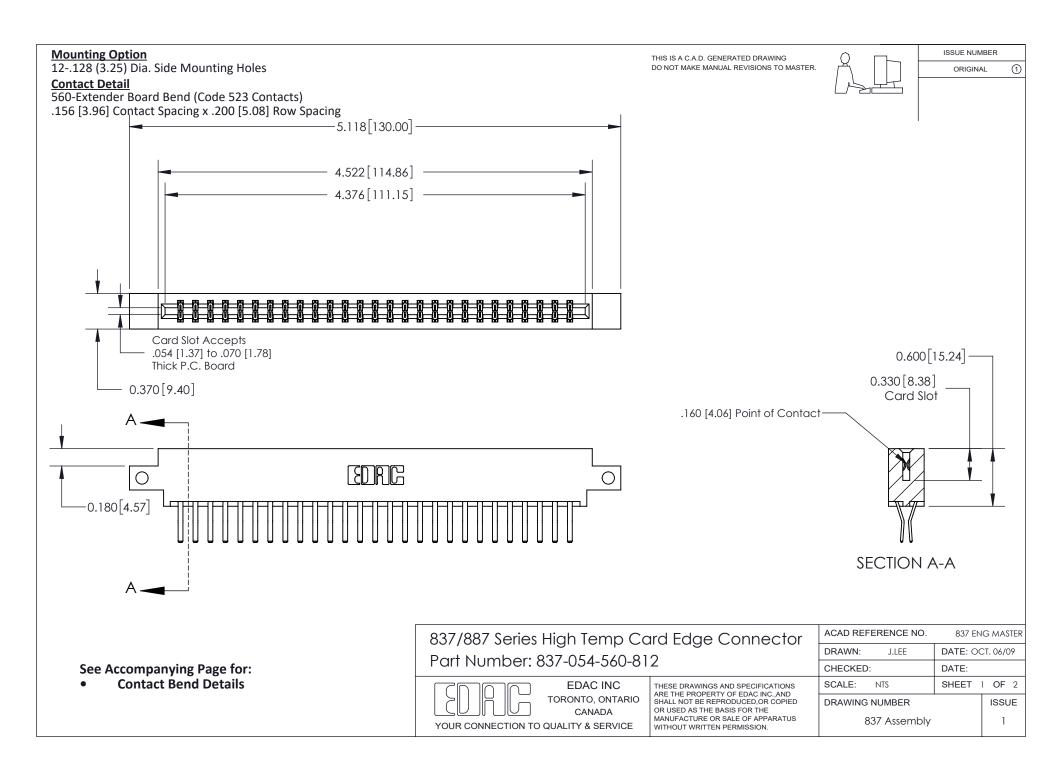

ISSUE NUMBER

ORIGINAL

1

| 837/887 Series High Temp Card Edge Connector<br>Contact Bend Detail |                                                                                                                                                                                                   | ACAD REFERENCE NO. 837 EN |                  | 3 MASTER      |
|---------------------------------------------------------------------|---------------------------------------------------------------------------------------------------------------------------------------------------------------------------------------------------|---------------------------|------------------|---------------|
|                                                                     |                                                                                                                                                                                                   | DRAWN: J.LEE              | DATE: OCT. 06/09 |               |
|                                                                     |                                                                                                                                                                                                   | CHECKED:                  | DATE:            |               |
| TORONTO, ONTARIO                                                    | THESE DRAWINGS AND SPECIFICATIONS ARE THE PROPERTY OF EDAC INC., AND SHALL NOT BE REPRODUCED, OR COPIED OR USED AS THE BASIS FOR THE MANUFACTURE OR SALE OF APPARATUS WITHOUT WRITTEN PERMISSION. | SCALE: NTS                | SHEET            | 2 <b>OF</b> 2 |
|                                                                     |                                                                                                                                                                                                   | DRAWING NUMBER            | •                | ISSUE         |
| YOUR CONNECTION TO QUALITY & SERVICE                                |                                                                                                                                                                                                   | 837 Assembly              |                  | 1             |