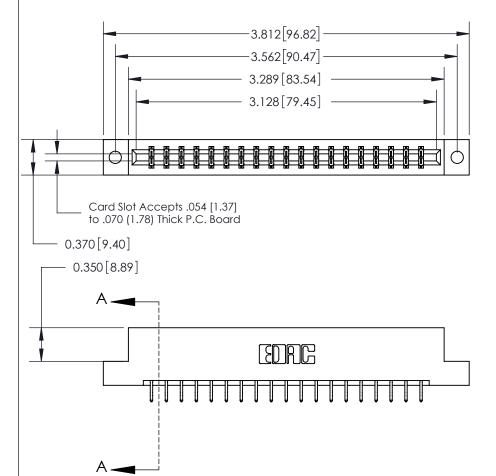

## 833 Series High Temp Card Edge Connector Part Number: 833-038-556-202

YOUR CONNECTION TO QUALITY & SERVICE

**EDAC INC** TORONTO, ONTARIO CANADA

THESE DRAWINGS AND SPECIFICATIONS ARE THE PROPERTY OF EDAC INC.,AND SHALL NOT BE REPRODUCED, OR COPIED OR USED AS THE BASIS FOR THE MANUFACTURE OR SALE OF APPARATUS WITHOUT WRITTEN PERMISSION.