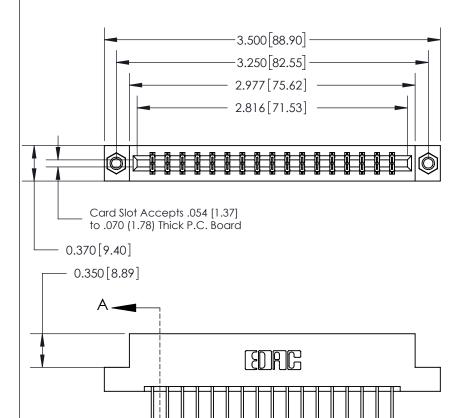

## **Contact Detail**

540-Wire Wrap .025 Sq.(0.64 Sq.) - Tail LG=.560(14.22)

.156 [3.96] Contact Spacing x .200 [5.08] Row Spacing

ISSUE NUMBER ORIGINAL

SECTION A-A 0.388 [9.86] Card Slot .160 [4.06] Point of Contact-

**See Accompanying Page for:** 

- **Bend Detail**
- **Mounting Options**

833 Series High Temp Card Edge Connector Part Number: 833-034-540-207

**EDAC INC** TORONTO, ONTARIO CANADA

THESE DRAWINGS AND SPECIFICATIONS ARE THE PROPERTY OF EDAC INC.,AND SHALL NOT BE REPRODUCED, OR COPIED OR USED AS THE BASIS FOR THE MANUFACTURE OR SALE OF APPARATUS WITHOUT WRITTEN PERMISSION.