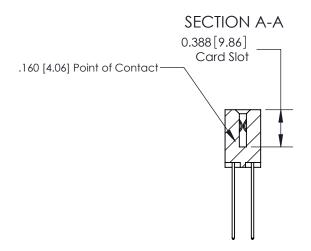

## **Contact Detail**

544-Wire Wrap .050x.025(1.27x0.64) - Tail LG=.750(19.05) .156 [3.96] Contact Spacing x .200 [5.08] Row Spacing

**See Accompanying Page for:** 

- **Bend Detail**
- **Mounting Options**

833 ENG MASTER

ORIGINAL (1)

ORIGINAL

| 833 Series High Temp Card Edge Connector<br>Contact Bend Detail       |                                                                                                                                                                                                 | ACAD REFERENCE NO. | 833 ENG MASTER   |               |
|-----------------------------------------------------------------------|-------------------------------------------------------------------------------------------------------------------------------------------------------------------------------------------------|--------------------|------------------|---------------|
|                                                                       |                                                                                                                                                                                                 | DRAWN: J.LEE       | DATE: OCT. 14/09 |               |
|                                                                       |                                                                                                                                                                                                 | CHECKED: DATE:     |                  |               |
| EDAC INC TORONTO, ONTARIO CANADA YOUR CONNECTION TO QUALITY & SERVICE | THESE DRAWINGS AND SPECIFICATIONS ARE THE PROPERTY OF EDAC INC.,AND SHALL NOT BE REPRODUCED,OR COPIED OR USED AS THE BASIS FOR THE MANUFACTURE OR SALE OF APPARATUS WITHOUT WRITTEN PERMISSION. | SCALE: NTS         | SHEET 2          | 2 <b>OF</b> 3 |
|                                                                       |                                                                                                                                                                                                 | DRAWING NUMBER     |                  | ISSUE         |
|                                                                       |                                                                                                                                                                                                 | 833 Assembly       |                  | 1             |