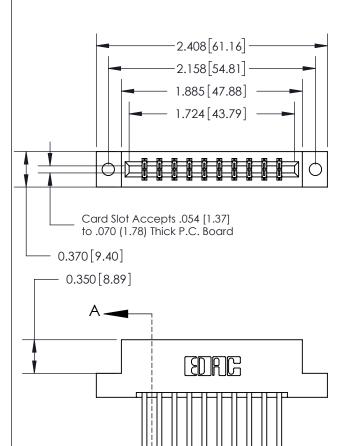

THIS IS A C.A.D. GENERATED DRAWING DO NOT MAKE MANUAL REVISIONS TO MASTER.

ISSUE NUMBER ORIGINAL

ACAD REFERENCE NO.

833 Series High Temp Card Edge Connector Part Number: 833-020-544-202

**EDAC INC** TORONTO, ONTARIO CANADA

THESE DRAWINGS AND SPECIFICATIONS ARE THE PROPERTY OF EDAC INC.,AND SHALL NOT BE REPRODUCED, OR COPIED OR USED AS THE BASIS FOR THE MANUFACTURE OR SALE OF APPARATUS WITHOUT WRITTEN PERMISSION.

| DRAWN: J.LEE   | DATE: OCT. 14/09 |               |  |
|----------------|------------------|---------------|--|
| CHECKED:       | DATE:            |               |  |
| SCALE: NTS     | SHEET            | 1 <b>OF</b> 3 |  |
| DRAWING NUMBER |                  | ISSUE         |  |
| 833 Assembly   |                  | 1             |  |