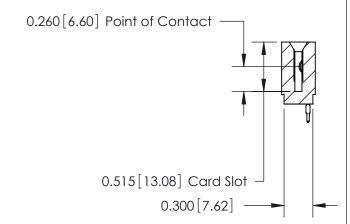

THIS IS A C.A.D. GENERATED DRAWING DO NOT MAKE MANUAL REVISIONS TO MASTER.

ISSUE NUMBER

ORIGINAL

745-ENG MASTER
DATE: MAY 04/09

SHEET 1 OF 2

ISSUE

DATE:

Contact Information
520-P.C. Tail, Regular Point - Tail LG.=.190(4.83)
.100" (2.54mm) Contact Spacing x .200" (5.08mm) Row Spacing

| _ |                                                                                       |                                                 |                                                                                                                                                                                                 |                    |       |   |
|---|---------------------------------------------------------------------------------------|-------------------------------------------------|-------------------------------------------------------------------------------------------------------------------------------------------------------------------------------------------------|--------------------|-------|---|
|   | 745 Series Ultra-Mate Card Edge Connector - Press Fit<br>Part Number: 745-016-520-101 |                                                 |                                                                                                                                                                                                 | ACAD REFERENCE NO. |       |   |
|   |                                                                                       |                                                 |                                                                                                                                                                                                 | DRAWN:             | J.LEE |   |
|   |                                                                                       |                                                 |                                                                                                                                                                                                 | CHECKED:           |       |   |
|   |                                                                                       | EDAC INC                                        | THESE DRAWINGS AND SPECIFICATIONS ARE THE PROPERTY OF EDAC INC.,AND SHALL NOT BE REPRODUCED,OR COPIED OR USED AS THE BASIS FOR THE MANUFACTURE OR SALE OF APPARATUS WITHOUT WRITTEN PERMISSION. | SCALE:             |       |   |
|   |                                                                                       | TORONTO, ONTARIO<br>CANADA<br>QUALITY & SERVICE |                                                                                                                                                                                                 | DRAWING NUMBER     |       |   |
|   |                                                                                       |                                                 |                                                                                                                                                                                                 | 745-ENG MASTER     |       | ₹ |
|   | YOUR CONNECTION TO                                                                    |                                                 |                                                                                                                                                                                                 |                    |       |   |