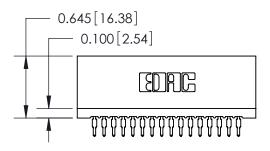

THIS IS A C.A.D. GENERATED DRAWING DO NOT MAKE MANUAL REVISIONS TO MASTER.

ISSUE NUMBER

ORIGINAL

745-ENG MASTER
DATE: MAY 04/09

SHEET 1 OF 2

ISSUE

DATE:

Contact Information
520-P.C. Tail, Regular Point - Tail LG.=.190(4.83)
.100" (2.54mm) Contact Spacing x .200" (5.08mm) Row Spacing

| _ |                                                                                       |                                                 |                                                                                                                                                                                                 |                    |       |   |
|---|---------------------------------------------------------------------------------------|-------------------------------------------------|-------------------------------------------------------------------------------------------------------------------------------------------------------------------------------------------------|--------------------|-------|---|
|   | 745 Series Ultra-Mate Card Edge Connector - Press Fit<br>Part Number: 745-016-520-101 |                                                 |                                                                                                                                                                                                 | ACAD REFERENCE NO. |       |   |
|   |                                                                                       |                                                 |                                                                                                                                                                                                 | DRAWN:             | J.LEE |   |
|   |                                                                                       |                                                 |                                                                                                                                                                                                 | CHECKED:           |       |   |
|   |                                                                                       | EDAC INC                                        | THESE DRAWINGS AND SPECIFICATIONS ARE THE PROPERTY OF EDAC INC.,AND SHALL NOT BE REPRODUCED,OR COPIED OR USED AS THE BASIS FOR THE MANUFACTURE OR SALE OF APPARATUS WITHOUT WRITTEN PERMISSION. | SCALE:             |       |   |
|   |                                                                                       | TORONTO, ONTARIO<br>CANADA<br>QUALITY & SERVICE |                                                                                                                                                                                                 | DRAWING NUMBER     |       |   |
|   |                                                                                       |                                                 |                                                                                                                                                                                                 | 745-ENG MASTER     |       | ₹ |
|   | YOUR CONNECTION TO                                                                    |                                                 |                                                                                                                                                                                                 |                    |       |   |