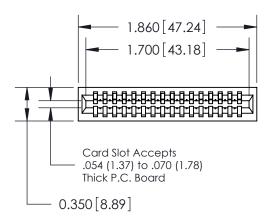

THIS IS A C.A.D. GENERATED DRAWING DO NOT MAKE MANUAL REVISIONS TO MASTER.

ISSUE NUMBER

ORIGINAL

745-ENG MASTER
DATE: MAY 04/09

SHEET 1 OF 2

ISSUE

DATE:

Contact Information
520-P.C. Tail, Regular Point - Tail LG.=.190(4.83)
.100" (2.54mm) Contact Spacing x .200" (5.08mm) Row Spacing

| _ |                                                                                       |                                                 |                                                                                                                                                                                                 |                    |       |   |
|---|---------------------------------------------------------------------------------------|-------------------------------------------------|-------------------------------------------------------------------------------------------------------------------------------------------------------------------------------------------------|--------------------|-------|---|
|   | 745 Series Ultra-Mate Card Edge Connector - Press Fit<br>Part Number: 745-016-520-101 |                                                 |                                                                                                                                                                                                 | ACAD REFERENCE NO. |       |   |
|   |                                                                                       |                                                 |                                                                                                                                                                                                 | DRAWN:             | J.LEE |   |
|   |                                                                                       |                                                 |                                                                                                                                                                                                 | CHECKED:           |       |   |
|   |                                                                                       | EDAC INC                                        | THESE DRAWINGS AND SPECIFICATIONS ARE THE PROPERTY OF EDAC INC.,AND SHALL NOT BE REPRODUCED,OR COPIED OR USED AS THE BASIS FOR THE MANUFACTURE OR SALE OF APPARATUS WITHOUT WRITTEN PERMISSION. | SCALE:             |       |   |
|   |                                                                                       | TORONTO, ONTARIO<br>CANADA<br>QUALITY & SERVICE |                                                                                                                                                                                                 | DRAWING NUMBER     |       |   |
|   |                                                                                       |                                                 |                                                                                                                                                                                                 | 745-ENG MASTER     |       | ₹ |
|   | YOUR CONNECTION TO                                                                    |                                                 |                                                                                                                                                                                                 |                    |       |   |