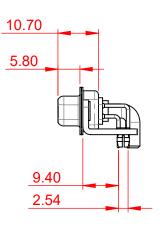

## NOTES:

MATERIAL: HOUSING: SHELL: CONTACT:

.XX ±0.13

.XXX ±0.05

THERMOPLASTIC POLYESTER, UL94V-0 STEEL, NICKEL PLATED COPPER ALLOY, GOLD FLASH PLATED

**OPERATING TEMPERATURE:** 

POWER/CO-AX CONTACT RATING: 40A (CURRENT) (IF PRESENT) SIGNAL CONTACT CURRENT RATING: 5A PER CONTACT SIGNAL CONTACT RESISTANCE:  $10m\Omega$  MAX.

**INSULATOR RESISTANCE:** DIELECTRIC WITHSTANDING VOLTAGE:



|                                 |                                                                        | <u>.</u>                             |                    |       |
|---------------------------------|------------------------------------------------------------------------|--------------------------------------|--------------------|-------|
| COMBINATION D-SUB               |