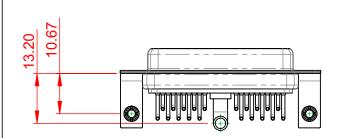

**INSULATOR RESISTANCE:** DIELECTRIC WITHSTANDING VOLTAGE:

|                                 |                                                                        | <u>.</u>                             |                    |       |
|---------------------------------|------------------------------------------------------------------------|--------------------------------------|--------------------|-------|
| COMBINATION D-SUB               |                                                                        | SW REFERENCE NO.: 630 COMBO ASSEMBLY |                    |       |
|                                 |                                                                        | DRAWN: C.B                           | DATE: JAN. 01/2019 |       |
|                                 |                                                                        | CHECKED:                             | DATE:              |       |
| EDAC INC                        | THESE DRAWINGS AND SPECIFICATIONS<br>ARE THE PROPERTY OF EDAC INC. AND | SCALE: (IN C.A.D. 1:1)               | SHEET 1 OF         | 2     |
| CONNECTION TO QUALITY & SERVICE | OR USED AS THE BASIS FOR THE                                           | DRAWING NUMBER: 630-21W1240-4N3 IS   |                    | ISSUE |
|                                 | CE MANUFACTURE OR SALE OF APPARATUS<br>WITHOUT WRITTEN PERMISSION.     | PART NUMBER: 630-21W                 | 1240-4N3           | 1     |