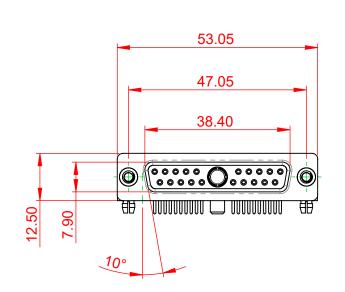

## NOTES:

MATERIAL: HOUSING: SHELL: CONTACT:

.XX ±0.13

.XXX ±0.05

THERMOPLASTIC POLYESTER, UL94V-0 STEEL, NICKEL PLATED COPPER ALLOY, GOLD FLASH PLATED

**OPERATING TEMPERATURE:** 

POWER/CO-AX CONTACT RATING: 40A (CURRENT) (IF PRESENT) SIGNAL CONTACT CURRENT RATING: 5A PER CONTACT SIGNAL CONTACT RESISTANCE:  $10m\Omega$  MAX.

**INSULATOR RESISTANCE:** DIELECTRIC WITHSTANDING VOLTAGE:



|                                 |                                                                        | <u>.</u>                             |                    |       |
|---------------------------------|------------------------------------------------------------------------|--------------------------------------|--------------------|-------|
| COMBINATION D-SUB               |