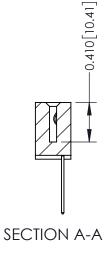

## **Contact Detail**

540-Wire Wrap .025 Sq.(0.64 Sq.) - Tail LG=.570(14.48) .100 [2.54] Contact Spacing x .200 [5.08] Row Spacing