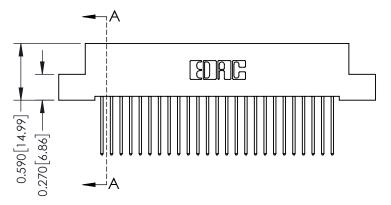

## **Mounting Option**

08-#4-40 Unified Threaded Inserts

THIS IS A C.A.D. GENERATED DRAWING DO NOT MAKE MANUAL REVISIONS TO MASTER

ISSUE NUMBER

ORIGINAL

1

| 342 / 392 Card Edge Connector<br>Mounting Options |                                                                                                                                             | ACAD REFERENCE NO. 342 ENG MASTER |                         |        |  |  |
|---------------------------------------------------|---------------------------------------------------------------------------------------------------------------------------------------------|-----------------------------------|-------------------------|--------|--|--|
|                                                   |                                                                                                                                             | DRAWN: J.LEE                      | DATE: <b>OCT. 06/09</b> |        |  |  |
|                                                   |                                                                                                                                             | CHECKED:                          | DATE:                   |        |  |  |
| EDAC INC                                          | THESE DRAWINGS AND SPECIFICATIONS<br>ARE THE PROPERTY OF EDAC INC.,AND<br>SHALL NOT BE REPRODUCED,OR COPIED<br>OR USED AS THE BASIS FOR THE | SCALE: NTS                        | SHEET :                 | 3 OF 3 |  |  |
| TORONTO, ONTARIO                                  |                                                                                                                                             | DRAWING NUMBER                    | •                       | ISSUE  |  |  |
| YOUR CONNECTION TO QUALITY & SERVICE              | MANUFACTURE OR SALE OF APPARATUS                                                                                                            | 342 Assembly                      |                         | 1      |  |  |