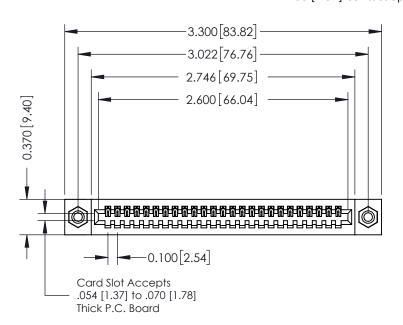

## **See Accompanying Pages for:**

- **Contact Bend Details**
- **Mounting Options**

| 342 / 392 Card Edge Connector |
|-------------------------------|
| Part Number: 392-025-540-108  |

YOUR CONNECTION TO QUALITY & SERVICE