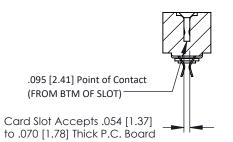

**Mounting Option** .116 (2.95) I.D. Floating Eyelets **Contact Detail** 

Extender Board Bend (Code 420 Contacts) .156 [3.96] Contact Spacing x .200 [5.08] Row Spacing

THIS IS A C.A.D. GENERATED DRAWING DO NOT MAKE MANUAL REVISIONS TO MASTER.