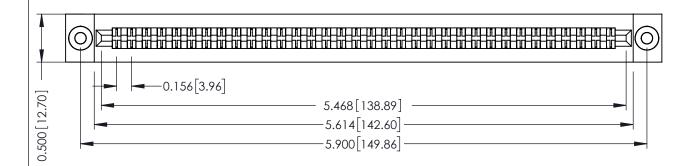

**Mounting Option** .116 (2.95) I.D. Floating Eyelets **Contact Detail** 

Extender Board Bend (Code 420 Contacts) .156 [3.96] Contact Spacing x .200 [5.08] Row Spacing

THIS IS A C.A.D. GENERATED DRAWING DO NOT MAKE MANUAL REVISIONS TO MASTER.