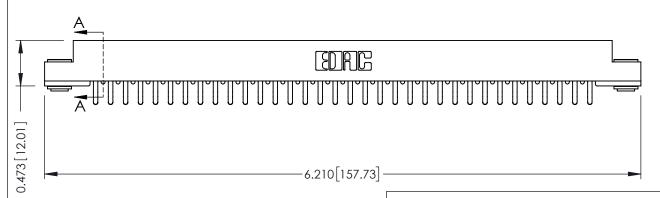

## **SECTION A-A**

**See Accompanying Pages for:** 

- **Contact Bend Details**
- **Mounting Options**

307 / 357 Card Edge Connector Part Number: 357-068-456-203

**EDAC INC** TORONTO, ONTARIO CANADA

THESE DRAWINGS AND SPECIFICATIONS ARE THE PROPERTY OF EDAC INC., AND SHALL NOT BE REPRODUCED, OR COPIED OR USED AS THE BASIS FOR THE MANUFACTURE OR SALE OF APPARATUS WITHOUT WRITTEN PERMISSION.