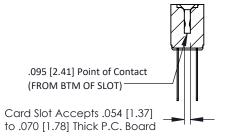

Mounting Option
#4-40 Unified Threaded Inserts

**Contact Detail** 

Wire Wrap .046x.013(1.17x0.33) - Tail LG=.520(13.21) .156 [3.96] Contact Spacing x .200 [5.08] Row Spacing

THIS IS A C.A.D. GENERATED DRAWING
DO NOT MAKE MANUAL REVISIONS TO MAS