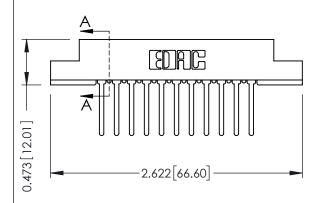

## SECTION A-A

307 ENG MASTER
DATE: AUG. 11/09

SHEET 1 OF 3

| 307 / 357 Card Edge Connector<br>Part Number: 357-022-542-208 |                                                                                                                                                                                                 | ACAD REFERENCE NO. |              |
|---------------------------------------------------------------|-------------------------------------------------------------------------------------------------------------------------------------------------------------------------------------------------|--------------------|--------------|
|                                                               |                                                                                                                                                                                                 | DRAWN:             | J.LEE        |
|                                                               |                                                                                                                                                                                                 | CHECKE             | D:           |
| TORONTO, ONTARIO CANADA                                       | THESE DRAWINGS AND SPECIFICATIONS ARE THE PROPERTY OF EDAC INC.,AND SHALL NOT BE REPRODUCED,OR COPIED OR USED AS THE BASIS FOR THE MANUFACTURE OR SALE OF APPARATUS WITHOUT WRITTEN PERMISSION. | SCALE:             | NTS          |
|                                                               |                                                                                                                                                                                                 | DRAWING            | NUMBER       |
|                                                               |                                                                                                                                                                                                 | 3                  | 807 Assembly |