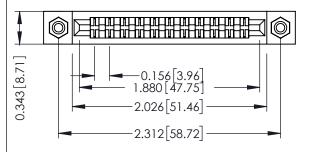

Mounting Option
#4-40 Unified Threaded Inserts

**Contact Detail** 

Wire Wrap .046x.013(1.17x0.33) - Tail LG=.520(13.21) .156 [3.96] Contact Spacing x .200 [5.08] Row Spacing

THIS IS A C.A.D. GENERATED DRAWING
DO NOT MAKE MANUAL REVISIONS TO MAS