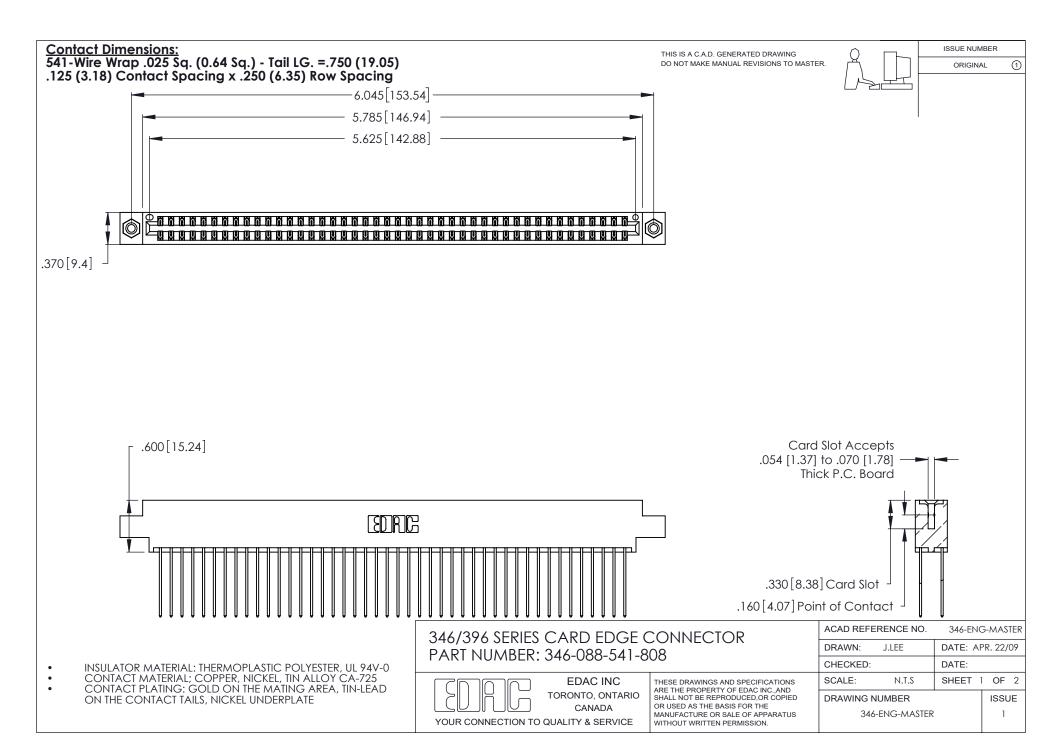

THIS IS A C.A.D. GENERATED DRAWING DO NOT MAKE MANUAL REVISIONS TO MASTER.

ISSUE NUMBER

ORIGINAL

1

**Contact Code 555** 

Contact Code 556

**Contact Code 558** 

**Contact Code 559** 

Contact Code 560

INSULATOR MATERIAL: THERMOPLASTIC POLYESTER, UL 94V-0 CONTACT MATERIAL; COPPER, NICKEL, TIN ALLOY CA-725 CONTACT PLATING: GOLD ON THE MATING AREA, TIN-LEAD

ON THE CONTACT TAILS, NICKEL UNDERPLATE

346/396 SERIES CARD EDGE CONNECTOR CONTACT CODE 555,556,558,559,560 DIMENSIONS

YOUR CONNECTION TO QUALITY & SERVICE

**EDAC INC** TORONTO, ONTARIO CANADA

THESE DRAWINGS AND SPECIFICATIONS ARE THE PROPERTY OF EDAC INC.,AND SHALL NOT BE REPRODUCED, OR COPIED OR USED AS THE BASIS FOR THE MANUFACTURE OR SALE OF APPARATUS WITHOUT WRITTEN PERMISSION.