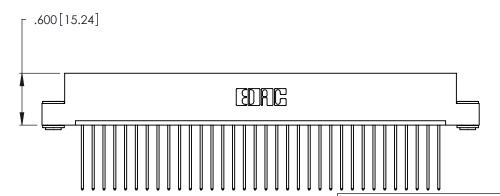

Contact Dimensions: 541-Wire Wrap .025 Sq. (0.64 Sq.) - Tail LG. =.750 (19.05) .125 (3.18) Contact Spacing x .250 (6.35) Row Spacing

.370 [9.4]

THIS IS A C.A.D. GENERATED DRAWING DO NOT MAKE MANUAL REVISIONS TO MASTER.

Card Slot Accepts .054 [1.37] to .070 [1.78] Thick P.C. Board .330 [8.38] Card Slot .160 [4.07] Point of Contact

INSULATOR MATERIAL: THERMOPLASTIC POLYESTER, UL 94V-0 CONTACT MATERIAL; COPPER, NICKEL, TIN\_ALLOY CA-725

CONTACT PLATING: GOLD ON THE MATING AREA, TIN-LEAD ON THE CONTACT TAILS, NICKEL UNDERPLATE

346/396 SERIES CARD EDGE CONNECTOR PART NUMBER: 346-034-541-103

YOUR CONNECTION TO QUALITY & SERVICE

**EDAC INC** TORONTO, ONTARIO CANADA