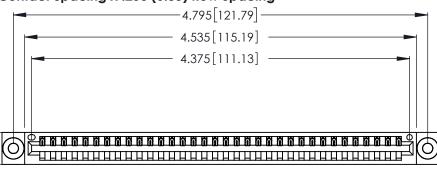

Contact Dimensions: 541-Wire Wrap .025 Sq. (0.64 Sq.) - Tail LG. =.750 (19.05) .125 (3.18) Contact Spacing x .250 (6.35) Row Spacing

.370 [9.4]

THIS IS A C.A.D. GENERATED DRAWING DO NOT MAKE MANUAL REVISIONS TO MASTER.

Card Slot Accepts .054 [1.37] to .070 [1.78] Thick P.C. Board .330 [8.38] Card Slot .160 [4.07] Point of Contact

INSULATOR MATERIAL: THERMOPLASTIC POLYESTER, UL 94V-0 CONTACT MATERIAL; COPPER, NICKEL, TIN\_ALLOY CA-725

CONTACT PLATING: GOLD ON THE MATING AREA, TIN-LEAD ON THE CONTACT TAILS, NICKEL UNDERPLATE

346/396 SERIES CARD EDGE CONNECTOR PART NUMBER: 346-034-541-103

YOUR CONNECTION TO QUALITY & SERVICE

**EDAC INC** TORONTO, ONTARIO CANADA