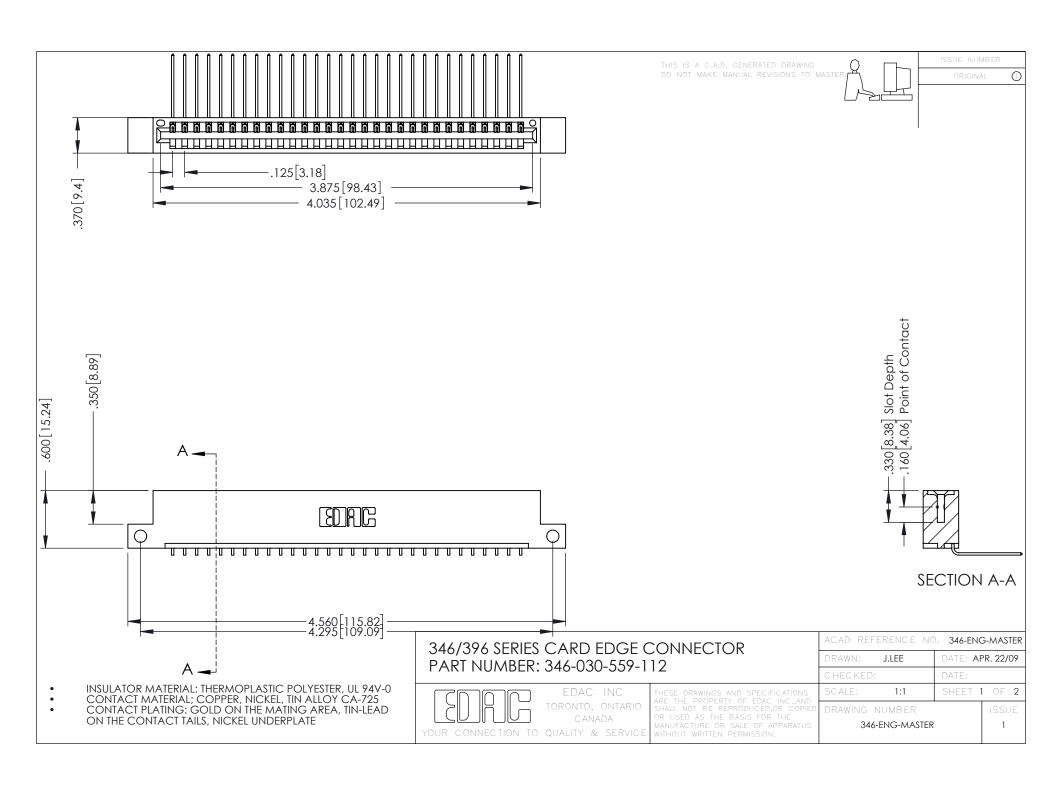

**Contact Code 555** 

**Contact Code 556** 

INSULATOR MATERIAL: THERMOPLASTIC POLYESTER, UL 94V-0 CONTACT MATERIAL; COPPER, NICKEL, TIN ALLOY CA-725

CONTACT PLATING: GOLD ON THE MATING AREA, TIN-LEAD ON THE CONTACT TAILS, NICKEL UNDERPLATE

## 346/396 SERIES CARD EDGE CONNECTOR CONTACT CODE 555,556,558,559,560 DIMENSIONS

YOUR CONNECTION TO QUALITY & SERVICE

|   | ACAD REFERENCE NO. 346-ENG-MASTER |                  |
|---|-----------------------------------|------------------|
|   | DRAWN: J.LEE                      | DATE: APR. 22/09 |
|   | CHECKED:                          | DATE:            |
|   | SCALE: 1:1                        | SHEET 2 OF 2     |
| D | DRAWING NUMBER                    | ISSUE            |