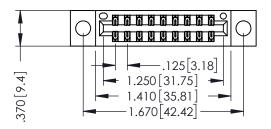

346/396 SERIES CARD EDGE CONNECTOR PART NUMBER: 346-018-526-804

YOUR CONNECTION TO QUALITY & SERVICE

**EDAC INC** TORONTO, ONTARIO CANADA

THESE DRAWINGS AND SPECIFICATIONS ARE THE PROPERTY OF EDAC INC., AND SHALL NOT BE REPRODUCED,OR COPIED OR USED AS THE BASIS FOR THE MANUFACTURE OR SALE OF APPARATUS WITHOUT WRITTEN PERMISSION.

THIS IS A C.A.D. GENERATED DRAWING DO NOT MAKE MANUAL REVISIONS TO MASTER.

ISSUE NUMBER

ORIGINAL

1

INSULATOR MATERIAL: THERMOPLASTIC POLYESTER, UL 94V-0 CONTACT MATERIAL; COPPER, NICKEL, TIN ALLOY CA-725 CONTACT PLATING: GOLD ON THE MATING AREA, TIN-LEAD ON THE CONTACT TAILS, NICKEL UNDERPLATE