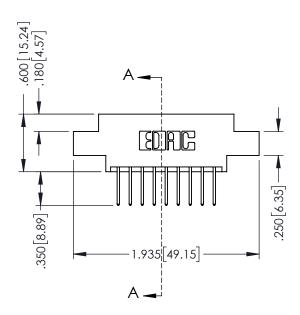

## 346/396 SERIES CARD EDGE CONNECTOR CONTACT CODE 555,556,558,559,560 DIMENSIONS

YOUR CONNECTION TO QUALITY & SERVICE

**EDAC INC** TORONTO, ONTARIO CANADA

THESE DRAWINGS AND SPECIFICATIONS ARE THE PROPERTY OF EDAC INC.,AND SHALL NOT BE REPRODUCED, OR COPIED OR USED AS THE BASIS FOR THE MANUFACTURE OR SALE OF APPARATUS WITHOUT WRITTEN PERMISSION.

## **Contact Code 555**

## **Contact Code 556**

INSULATOR MATERIAL: THERMOPLASTIC POLYESTER, UL 94V-0 CONTACT MATERIAL; COPPER, NICKEL, TIN ALLOY CA-725 CONTACT PLATING: GOLD ON THE MATING AREA, TIN-LEAD

ON THE CONTACT TAILS, NICKEL UNDERPLATE