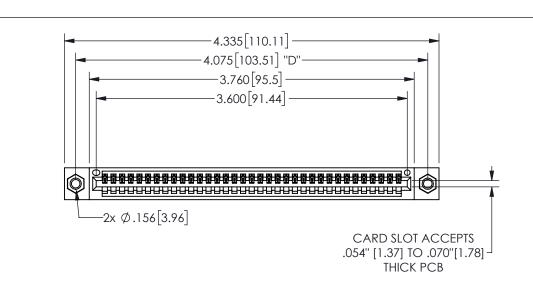

THIS IS A C.A.D. GENERATED DRAWING DO NOT MAKE MANUAL REVISIONS TO MASTER.

ORIGINAL

1

.240[6.1] 600 15.24 250 [6.35] .100[2.54]

.160 4.06 .330[8.38] POINT OF CARD SLOT CONTACT .370 9.4

<u>Contact Dimensions:</u>
542-Wire Wrap .025 Sq.(0.64 Sq.) - Tail LG=.645(16.38)
.100 (2.54) Contact Spacing x .200 (5.08) Row Spacing

345/395 SERIES CARD EDGE CONNECTOR PART NUMBER: 345-035-542-407

YOUR CONNECTION TO QUALITY & SERVICE

**EDAC INC** TORONTO, ONTARIO CANADA

THESE DRAWINGS AND SPECIFICATIONS ARE THE PROPERTY OF EDAC INC.,AND SHALL NOT BE REPRODUCED, OR COPIED OR USED AS THE BASIS FOR THE MANUFACTURE OR SALE OF APPARATUS WITHOUT WRITTEN PERMISSION.