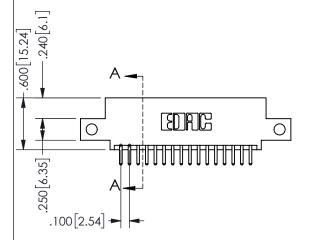

THIS IS A C.A.D. GENERATED DRAWING DO NOT MAKE MANUAL REVISIONS TO MASTER.

ISSUE NUMBER

ORIGINAL

1

-2.435[61.85] 1.860 47.24 -1.700 43.18 CARD SLOT ACCEPTS .054" [1.37] TO .070"[1.78]-THICK PCB

<u>Contact Dimensions:</u>
520-P.C. Tail .030x.018(0.76x0.46) - Tail LG=.175(4.45)
.100 (2.54) Contact Spacing x .200 (5.08) Row Spacing

.160 4.06 .330[8.38] POINT OF CARD SLOT CONTACT .370 9.4

## 345/395 SERIES CARD EDGE CONNECTOR PART NUMBER: 345-032-520-512

YOUR CONNECTION TO QUALITY & SERVICE

**EDAC INC** TORONTO, ONTARIO CANADA

THESE DRAWINGS AND SPECIFICATIONS ARE THE PROPERTY OF EDAC INC.,AND SHALL NOT BE REPRODUCED,OR COPIED OR USED AS THE BASIS FOR THE MANUFACTURE OR SALE OF APPARATUS WITHOUT WRITTEN PERMISSION.