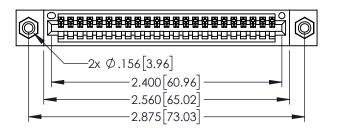

<u>Contact Dimensions:</u>
521-P.C. Tail .025 Sq.(0.64 Sq.) - Tail LG=.150(3.81)
.100 (2.54) Contact Spacing x .200 (5.08) Row Spacing

THIS IS A C.A.D. GENERATED DRAWING DO NOT MAKE MANUAL REVISIONS TO MAS