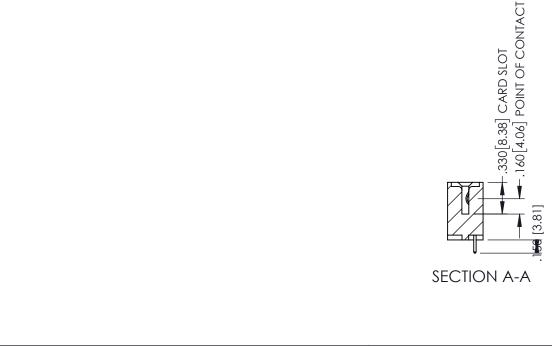

<u>Contact Dimensions:</u>
521-P.C. Tail .025 Sq.(0.64 Sq.) - Tail LG=.150(3.81)
.100 (2.54) Contact Spacing x .200 (5.08) Row Spacing

THIS IS A C.A.D. GENERATED DRAWING DO NOT MAKE MANUAL REVISIONS TO MAS