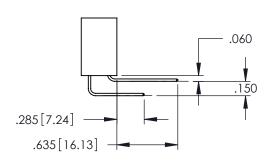

<u>Contact Dimensions:</u>
521-P.C. Tail .025 Sq.(0.64 Sq.) - Tail LG=.150(3.81)
.100 (2.54) Contact Spacing x .200 (5.08) Row Spacing

THIS IS A C.A.D. GENERATED DRAWING DO NOT MAKE MANUAL REVISIONS TO MAS

345/395 SERIES CARD EDGE CONNECTOR

**Contact Code 558** 

Contact Code 559

**Contact Code 560** 

INSULATOR MATERIAL: THERMOPLASTIC POLYESTER, UL 94V-0

DAP MATERIAL AVAILABLE UPON REQUEST

CONTACT MATERIAL; COPPER ALLOY CONTACT PLATING: GOLD ON THE MATING AREA, TIN PLATING ON THE CONTACT TAILS, NICKEL UNDERPLATE