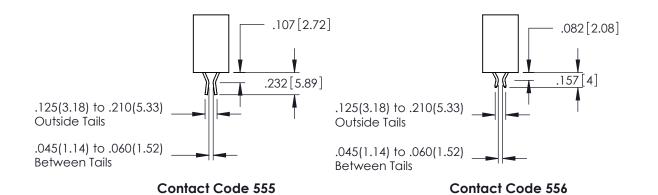

345/395 SERIES CARD EDGE CONNECTOR

**Contact Code 558** 

Contact Code 559

**Contact Code 560** 

INSULATOR MATERIAL: THERMOPLASTIC POLYESTER, UL 94V-0

DAP MATERIAL AVAILABLE UPON REQUEST

CONTACT MATERIAL; COPPER ALLOY CONTACT PLATING: GOLD ON THE MATING AREA, TIN PLATING ON THE CONTACT TAILS, NICKEL UNDERPLATE

345/395 SERIES CARD EDGE CONNECTOR CONTACT CODE 555,556,558,559,560 DIMENSIONS

YOUR CONNECTION TO QUALITY & SERVICE

ACAD REFERENCE NO. 345-ENG-MASTER DATE:MAY.16/2017 DRAWN: R.STA.MONICA 1:1 SHEET 2 OF 2