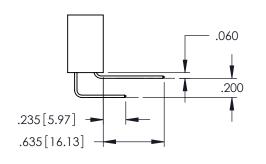

<u>Contact Dimensions:</u>
521-P.C. Tail .025 Sq.(0.64 Sq.) - Tail LG=.150(3.81)
.100 (2.54) Contact Spacing x .200 (5.08) Row Spacing

THIS IS A C.A.D. GENERATED DRAWING DO NOT MAKE MANUAL REVISIONS TO MAS

345/395 SERIES CARD EDGE CONNECTOR

**Contact Code 558** 

Contact Code 559

**Contact Code 560** 

INSULATOR MATERIAL: THERMOPLASTIC POLYESTER, UL 94V-0

DAP MATERIAL AVAILABLE UPON REQUEST

CONTACT MATERIAL; COPPER ALLOY CONTACT PLATING: GOLD ON THE MATING AREA, TIN PLATING ON THE CONTACT TAILS, NICKEL UNDERPLATE