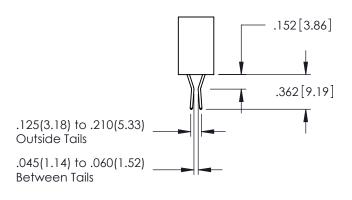

<u>Contact Dimensions:</u>
521-P.C. Tail .025 Sq.(0.64 Sq.) - Tail LG=.150(3.81)
.100 (2.54) Contact Spacing x .200 (5.08) Row Spacing

THIS IS A C.A.D. GENERATED DRAWING DO NOT MAKE MANUAL REVISIONS TO MAS

345/395 SERIES CARD EDGE CONNECTOR

**Contact Code 558** 

Contact Code 559

**Contact Code 560** 

INSULATOR MATERIAL: THERMOPLASTIC POLYESTER, UL 94V-0

DAP MATERIAL AVAILABLE UPON REQUEST

CONTACT MATERIAL; COPPER ALLOY CONTACT PLATING: GOLD ON THE MATING AREA, TIN PLATING ON THE CONTACT TAILS, NICKEL UNDERPLATE