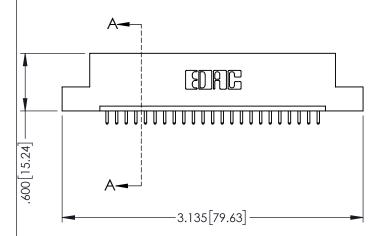

345/395 SERIES CARD EDGE CONNECTOR

**Contact Code 558** 

Contact Code 559

**Contact Code 560** 

INSULATOR MATERIAL: THERMOPLASTIC POLYESTER, UL 94V-0

DAP MATERIAL AVAILABLE UPON REQUEST

CONTACT MATERIAL; COPPER ALLOY CONTACT PLATING: GOLD ON THE MATING AREA, TIN PLATING ON THE CONTACT TAILS, NICKEL UNDERPLATE

345/395 SERIES CARD EDGE CONNECTOR CONTACT CODE 555,556,558,559,560 DIMENSIONS

YOUR CONNECTION TO QUALITY & SERVICE

ACAD REFERENCE NO. 345-ENG-MASTER DATE:MAY.16/2017 DRAWN: R.STA.MONICA 1:1 SHEET 2 OF 2