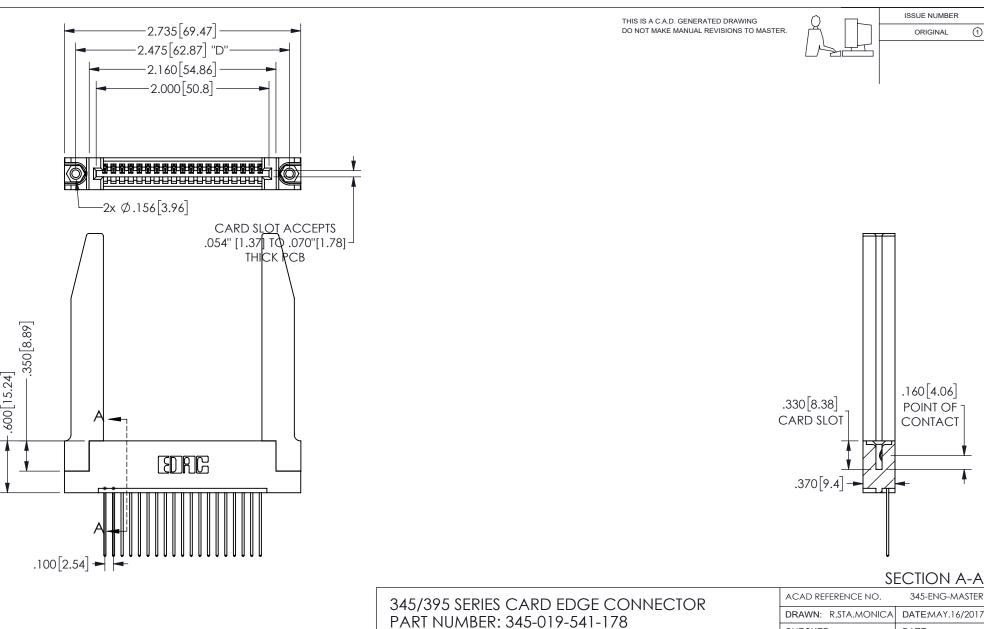

345/395 SERIES CARD EDGE CONNECTOR CONTACT CODE 555,556,558,559,560 DIMENSIONS

YOUR CONNECTION TO QUALITY & SERVICE

**EDAC INC** TORONTO, ONTARIO CANADA

THESE DRAWINGS AND SPECIFICATIONS ARE THE PROPERTY OF EDAC INC.,AND SHALL NOT BE REPRODUCED, OR COPIED OR USED AS THE BASIS FOR THE MANUFACTURE OR SALE OF APPARATUS WITHOUT WRITTEN PERMISSION.