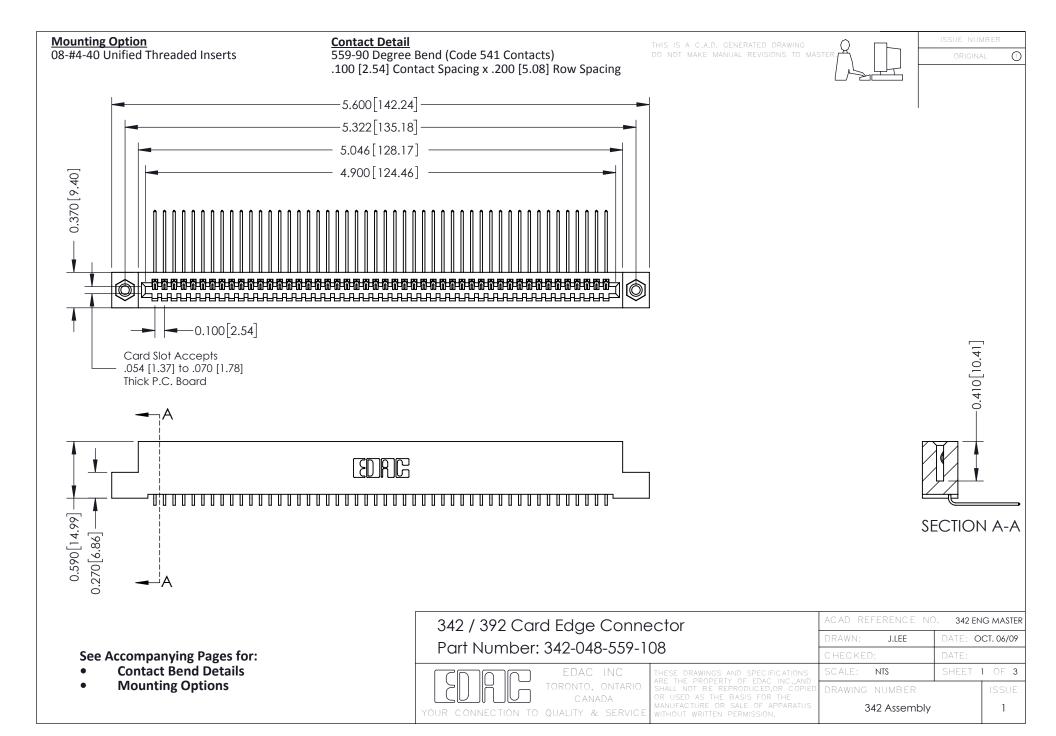

THIS IS A C.A.D. GENERATED DRAWING DO NOT MAKE MANUAL REVISIONS TO MASTER. ISSUE NUMBER

ORIGINAL

1



| 342 / 392 Series Card Edge Connector<br>Contact Bend Detail |                                                                                                                                                                                                  | ACAD REFERENCE NO. 342 ENG MASTER |             |                  |        |
|-------------------------------------------------------------|--------------------------------------------------------------------------------------------------------------------------------------------------------------------------------------------------|-----------------------------------|-------------|------------------|--------|
|